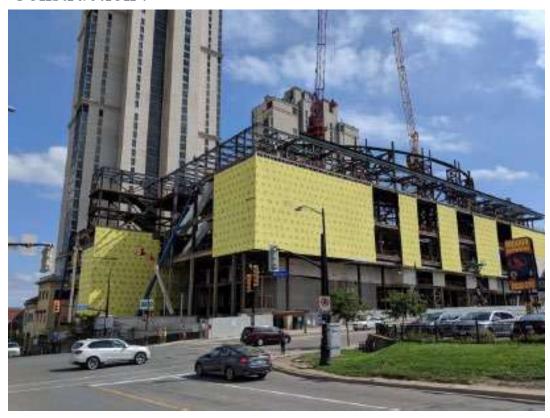

cremental visitation, while benefiting from new 5,000-seat state-of-the-art arena





# Niagara Property Overview





#### **Fallsview Resort Hotel**



#### The Diamond of Niagara



- Opened in 2004
- **3**,082 slots
- 136 gaming tables

- 374 room hotel
- 1,500 seat theatre
- 22 food and beverage outlets







# World Class Gaming Facilities

Solidifies MGE as the Premier Gaming Operator in the Northeast





# VIP Gaming Experience

True High End Gaming;
Attractive to Existing
MGE Clientele



## Casino Niagara

# MAGARA

#### Unique Integrated Entertainment Partnership Experience



- Opened in 1996
- 1,418 slots

- 32 gaming tables
- 4 food and beverage outlets



# Niagara Falls Entertainment Centre LIVE NATION Unique Offering in the GTA LIVE NATION

Rendering:



Construction:



- 5,000 seats
- Pedestrian Bridge/Walkway Connects to Fallsview
- Opens in September of 2019





# Capitalization Summary



#### **Q2 FY19 Current Debt Summary**

MGE and Mohegan Tribe remain committed to deleveraging

|                                    | 3/31/2019    | Coupon/Spre ad | Maturity  | Rating <sup>1</sup> |
|------------------------------------|--------------|----------------|-----------|---------------------|
| Credit Facility - Revolving        | \$ 55,000    | L + 3.75%      | 10/13/21  | _                   |
| Credit Facility - Term Loan A      | 290,315      | L + 3.75%      | 10/13/21  | B1/B-               |
| Credit Facility - Term Loan B      | 826,660      | L + 4.00%      | 10/13/23  | B1/B-               |
| Mohegan Expo Credit Facility       | 31,530