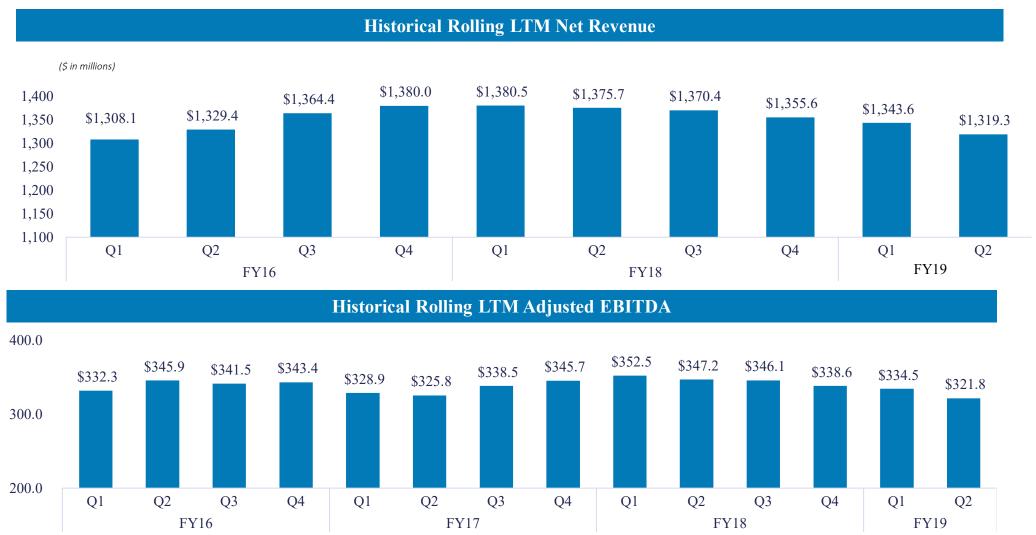

### **Bridge Summary for EBITDA**

All in 606

| All in 606 |             |               |       |               |    |               |     |               |    |           |
|------------|-------------|---------------|-------|---------------|----|---------------|-----|---------------|----|-----------|
|            |             | Reported      | Adj f | or Normalized | Ad | j for Weather | Adj | for One Time  |    |           |
|            |             | EBITDA        |       | Table Hold    |    | Impact        | Exp | enses/Credits | Ac | lj EBITDA |
|            |             |               |       | 2Q1           | L9 |               |     |               |    |           |
| Revenue    | MSCT        | \$<br>238,390 | \$    | 12,860        | \$ | 4,902         | \$  | -             | \$ | 256,152   |
|            | MSP         | 61,242        |       | 1,104         |    | 2,452         |     | -             |    | 64,798    |
|            | Corp        | 8,125         |       | -             |    | -             |     | -             |    | 8,125     |
|            | Elimination | (60)          |       | -             |    | -             |     | -             |    | (60)      |
|            | Total       | \$<br>307,697 | \$    | 13,964        | \$ | 7,354         | \$  | -             | \$ | 329,015   |
| EBITDA     | MSCT        | \$<br>59,340  | \$    | 12,860        | \$ | 3,491         | \$  | -             | \$ | 75,691    |
|            | MSP         | 11,593        |       | 774           |    | 927           |     | (203)         |    | 13,091    |
|            | Corp        | (3,716)       |       | -             |    | -             |     | -             |    | (3,716)   |
|            | Total       | \$<br>67,217  | \$    | 13,634        | \$ | 4,418         | \$  | (203)         | \$ | 85,066    |
|            | Margin %    | 21.8%         |       |               |    |               |     |               |    | 25.9%     |
|            |             |               |       | 2Q1           | L8 |               |     |               |    |           |
| Revenue    | MSCT        | \$<br>257,355 | \$    | 1,795         | \$ | 5,111         | \$  | -             | \$ | 264,261   |
|            | MSP         | 66,636        |       | (321)         |    | 2,555         |     | -             |    | 68,870    |
|            | Corp        | 4,593         |       | -             |    | -             |     | -             |    | 4,593     |
|            | Elim        | (60)          |       | -             |    | -             |     | -             |    | (60)      |
|            | Total       | \$<br>328,524 | \$    | 1,474         | \$ | 7,666         | \$  | -             | \$ | 337,664   |
| EBITDA     | MSCT        | \$<br>76,648  | \$    | 1,795         | \$ | 3,291         | \$  | -             | \$ | 81,734    |
|            | MSP         | 12,913        |       | (244)         |    | 1,133         |     | 90            |    | 13,892    |
|            | Corp        | (10,122)      |       | -             |    | -             |     | -             |    | (10,122)  |
|            | Total       | \$<br>79,439  | \$    | 1,551         | \$ | 4,424         | \$  | 90            | \$ | 85,504    |
|            | Margin %    | 24.2%         |       |               |    |               |     |               |    | 25.3%     |
|            |             |               |       | 1Q1           | L9 |               |     |               |    |           |
| Revenue    | MSCT        | \$<br>252,679 | \$    | 3,371         | \$ | 798           | \$  | -             | \$ | 256,848   |
|            | MSP         | 60,791        |       | 363           |    | 329           |     | -             |    | 61,483    |
|            | Corp        | 6,090         |       | -             |    | -             |     | -             |    | 6,090     |
|            | Elim        | (60)          |       | -             |    | -             |     | -             |    | (60)      |
|            | Total       | \$<br>319,500 | \$    | 3,734         | \$ | 1,127         | \$  | -             | \$ | 324,361   |
| EBITDA     | MSCT        | \$<br>68,549  | \$    | 3,371         | \$ | 610           | \$  | -             | \$ | 72,530    |
|            | MSP         | 10,608        |       | 271           |    | 164           |     | 45            |    | 11,088    |
|            | Corp        | <br>(7,291)   |       |               |    |               |     |               |    | (7,291)   |
|            | Total       | \$<br>71,866  | \$    | 3,642         | \$ | 774           | \$  | 45            | \$ | 76,327    |
|            | Margin %    | 22.5%         |       |               |    |               |     |               |    | 23.5%     |

## Quarterly Highlights – MGE Consolidated

Operational Performance Remains Stable