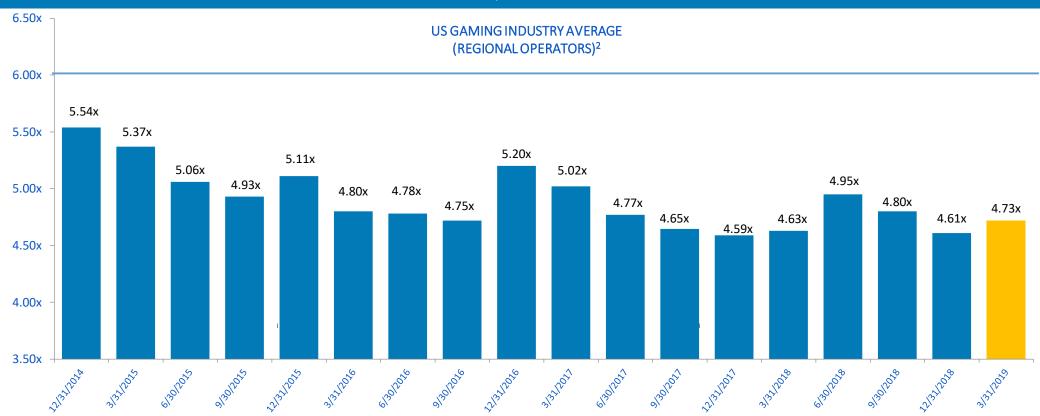

### **MGE TOTAL LEVERAGE RATIO**

# MGE'S RATIO OF DEBT TO EBITDA EXPECTED TO BE 4.7X<sup>1</sup> AS OF 3/31/19, LOWER THAN THE US REGIONAL OPERATORS INDUSTRY AVERAGE OF 6.1X<sup>2</sup>

#### TOTAL RESTRICTED DEBT / COVENANT ADJUSTED EBITDA

1 RESTRICTED GROUP LEVERAGE, BASED ON 2016 CREDIT FACILITY DEFINITION OF TOTAL RECOURSE DEBT / COVENANT ADJUSTED EBITDA

2 US REGIONAL OPERATORS INDUSTRY AVERAGE INCLUDES US SUBSIDIARIES OF CAESARS ENTERTAINMENT CORP., BOYD GAMING, ELDORADO, AND RED ROCK RESORTS AS OF MOST RECENT PUBLIC FILINGS, ESTIMATED PRO FORMA FOR ANNOUNCED ACQUISITIONS AND DIVESTITURES

SOURCE: COMPANY FINANCIALS AND PUBLIC FILINGS