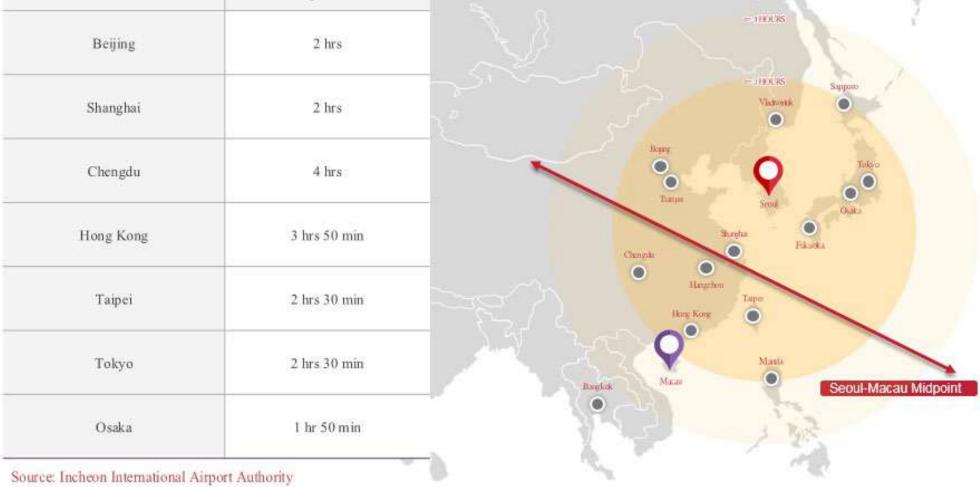

| Ret | Geographical Location  |
|-----|------------------------|
|     | Destination from Seoul |

| Destination from Seoul | Flight Time  |
|------------------------|--------------|
| Beijing                | 2 hrs        |
| Shanghai               | 2 hrs        |
| Chengdu                | 4 hrs        |
| Hong Kong              | 3 hrs 50 min |
| Taipei                 | 2 hrs 30 min |
| Tokyo                  | 2 hrs 30 min |
| Osaka                  | 1 hr 50 min  |