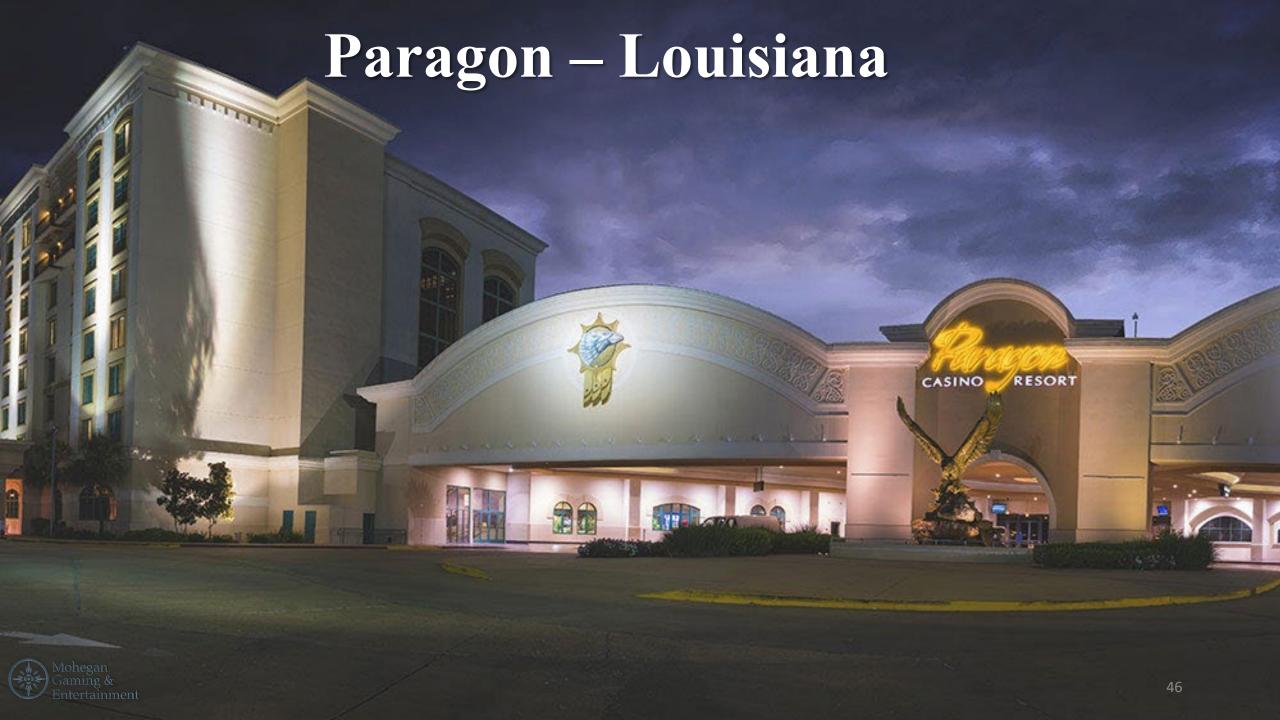

## **Quarterly Highlights – Paragon Casino Resort**

- Seasonally, January -March is the strongest quarter for Paragon, with win per guest up \$5.0, YoY. Additionally, seeing a better quality customer, following changes to marketing efforts.
- Note that property saw an especially strong January this year, due to an easy weather comparison to last year.
- Property seeing improvements in EBITDA as it takes a more targeted approach to marketing and overall promotional spending.
- Performance was in line with the state and our nearest competitors with the exception of Baton Rouge which continues to see dramatic decreases as the result of the smoking ban that was implemented in June 2018.
- Headcount at 814 FTE's at end of quarter, down from 857 in prior year quarter