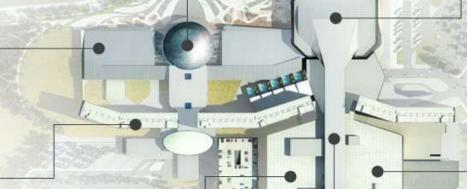

SPLASH BAY

Retail / F&B/ Entertainment 26 cabanas, 55 lounge seats, 145

general seats

Various programs are available including Yoga, conference, dinner, entertainment, swimming, club

- 15,000+ seat Entertainment Area
- 23 Luxury suites
- 1 Ultra Lounge
- 1 Club Lounge
- 2 Dedicated VIP Entrances

#### RETAIL / F&B

- Premium Luxury Shopping Mall
- F&B Providing Unique Outlets

- Three 5 star hotel towers
- 1,256 rooms including villas /Suites

#### CASINO

- 150 tables
- 700 slots and electronic games
- Private VIP Casino level
- **Entertainment bars & Lounge** 
  - Private VIP Spa

#### CONVENTION

- 5-star hotel quality meeting & conference facilities
- Largest hotel ballroom in Seoul

- Total Occupancy: 17,000 ppl
- A multi-purpose high-energy entertainment/retail/F&B internalstreet venue