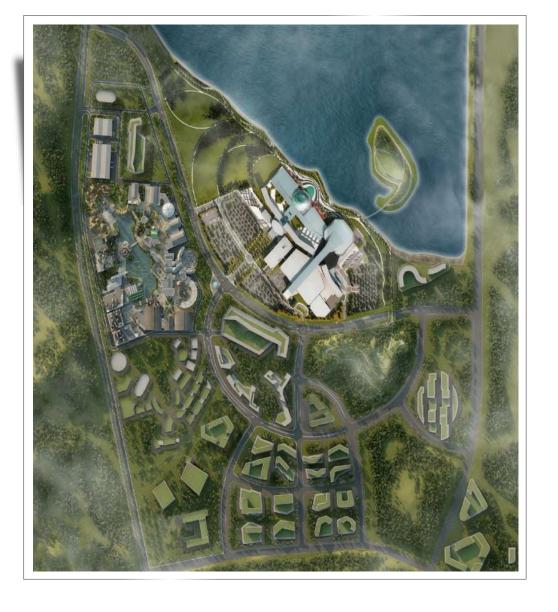

# Development Updates

| Location                  | Incheon Airport Development Zone IBC-III                                                                                                                                                                                                                                                                                     |
|---------------------------|------------------------------------------------------------------------------------------------------------------------------------------------------------------------------------------------------------------------------------------------------------------------------------------------------------------------------|
| Operator                  | Mohegan Gaming & Entertainment LLC (U.S.)                                                                                                                                                                                                                                                                                    |
| Shareholder               | MGE through its wholly-owned subsidiary, Mohegan Gaming Advisors LLC                                                                                                                                                                                                                                                         |
| Site Area                 | <ul> <li>Phase 1 Parcel Area: 507,320 m²</li> <li>Gross Floor Area (excl. parking): 340,858 m²</li> </ul>                                                                                                                                                                                                                    |
| Land Lease                | <ul> <li>Total Site Area: 2,674,000m² total (excl. 1,500,000m² reservoir)</li> <li>Owner: Incheon International Airport Corp.</li> <li>Lease Period: 99 years</li> </ul>                                                                                                                                                     |
| Phase I<br>Features       | <ul> <li>15,000+ seat indoor entertainment arena</li> <li>Three 5-star hotel towers with 1,256 total keys</li> <li>19,000m² of meeting &amp; convention space</li> <li>Over 63,000m² of luxury, retail, entertainment offerings and world-class F&amp;B</li> <li>150 table casino with 700 slots/electronic games</li> </ul> |
| Future Phase<br>Offerings | <ul> <li>Phase 2 (already committed): 100 acre+ branded theme park and connecting entertainment/retail village</li> <li>Future Development Phases: To be determined</li> </ul>                                                                                                                                               |
| Expected<br>Opening       | 4Q 2021–1Q 2022                                                                                                                                                                                                                                                                                                              |