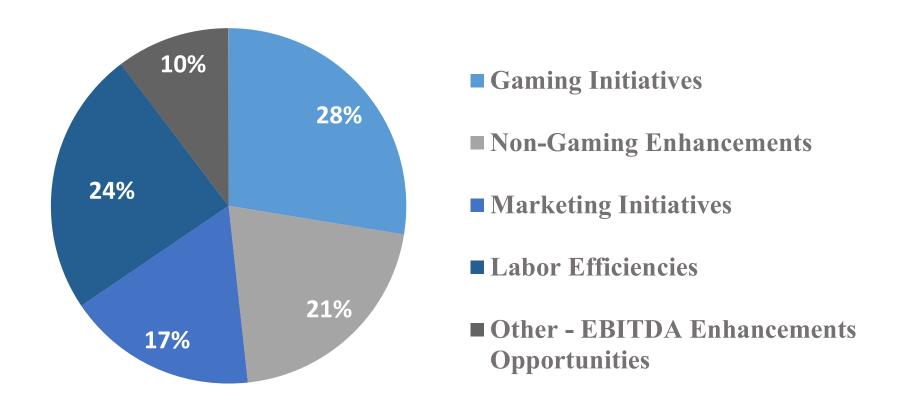

## Strategic Initiatives Remain Diverse

Well defined value drivers across diverse revenue and cost line items

2Q Update: Non-Gaming leading the charge, followed by labor efficiencies; select table gaming programs under evaluation, but too early to objectively assess long-term success

# **Gaming Initiatives**

Making meaningful progress

|                                |                   | <u>Fully Implemented</u> | <u>Fiscal</u> |
|--------------------------------|-------------------|--------------------------|---------------|
| <b>Gaming</b>                  | <b>Start Date</b> | Impact \$                | <b>YTD \$</b> |
| Change 1 - Electronic Tables   | 1/1/2018          | \$3.5                    | \$1.4         |
| Change 2                       | 6/1/2018          | 4.2                      | 1.3           |
| Change 3                       | 6/1/2018          | 4.2                      | 2.4           |
| Change 4                       | 6/1/2018          | 2.2                      | 1.7           |
| Change 5                       | 6/1/2018          | 3.8                      | 2.2           |
| Change 6                       | 6/1/2018          | 3.5                      | 2.0           |
| Change 7                       | 9/1/2018          | 7.3                      | 0.0           |
| Change 8 - Super 4 Progressive | 10/1/2018         | 0.8                      | 0.3           |
| Change 9 - Sports Betting      | 3/1/2019          | 2.6                      | 0.0           |
| Change 10                      | 7/1/2019          | 0.8                      | 0.1           |
| Change 11                      | 10/1/2020 _       | 7.2                      | 0.0           |
| <b>Total Gaming</b>            |                   | <b>\$40.0</b>            | \$11.4        |

## Non-Gaming Enhancement Opportunities

All will be operational by end of summer.

|                           |            | <u>Fully</u>        |               |
|---------------------------|------------|---------------------|---------------|
|                           |            | <u>Implemente</u> d | Fiscal        |
| <u>Developme</u> nt       | Start Date | <u>Impact</u> \$    | <u>YTD</u> \$ |
| Expo                      | 6/1/2018   | \$18.8              | \$4.9         |
| Comix Change to Roadhouse | 6/1/2018   | 0.1                 | (0.1)         |
| Clay Pipe Expansion       | 12/1/2018  | 0.3                 | 0.0           |
| Aspire                    | 2/1/2019   | 0.5                 | 0.0           |
|                           |            |                     |               |
| Total Development         |            | \$19.7              | \$4.8         |

# **Marketing Initiatives**

Will see greater impact, in 2020 and beyond

|                                       |                   | <u>Fully</u>       |        |
|---------------------------------------|-------------------|--------------------|--------|
|                                       |                   | <u>Implemented</u> | Fiscal |
| Marketing                             | <b>Start Date</b> | Impact \$          | YTD \$ |
| Change 1                              | 6/1/2018          | \$1.9              | \$2.4  |
| Change 2                              | 10/1/2018         | 13.7               | 0.0    |
| Change 3                              | 10/1/2018         | 6.0                | 1.0    |
| Emphasis on Player Development Growth | 1/1/2019          | 3.6                | 1.7    |
| Change 4                              | 4/1/2019          | 1.1                | 0.0    |
| Change 5                              | 6/1/2019          | 1.6                | 0.6    |
| Change 6                              | 10/1/2019         | 1.0                | 0.3    |
| Change 7                              | 1/1/2020          | 2.6                | 0.6    |
| Total Marketing                       |                   | \$31.5             | \$6.6  |

### Other EBITDA Enhancements

On pace with other initiatives

|                            |                   | <u>Fully</u>       |        |
|----------------------------|-------------------|--------------------|--------|
|                            |                   | <u>Implemented</u> | Fiscal |
| Other Opportunities        | <b>Start Date</b> | Impact \$          | YTD \$ |
| Change 1                   | 10/1/2017         | \$3.0              | \$0.0  |
| Non-Gaming Pricing Changes | 5/1/2018          | 0.2                | 1.1    |
| Change 3                   | 10/1/2018         | 0.4                | 0.2    |
| Change 4                   | 11/1/2018         | 1.5                | (0.1)  |
| Total Other                |                   | \$5.1              | \$1.2  |