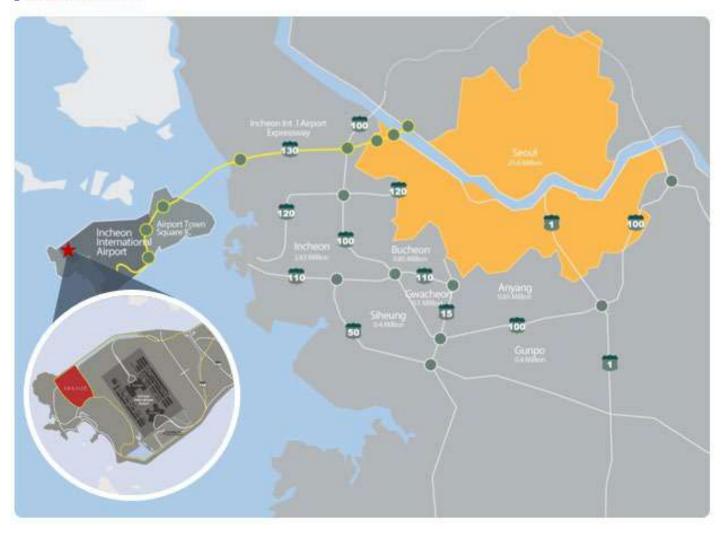

#### Site Location

#### To / From Seoul

- ICN Expressway to Incheon and Western Seoul
- · Within 1 hour to/from Seoul

- Airport railroad station located adjacent to Airport Terminal
- · Within 1.5 hours to/from Seoul

#### To / From Incheon Airport

- 5 Minutes from HAC Terminal 2
- 10 Minutes from IIAC Terminal 1