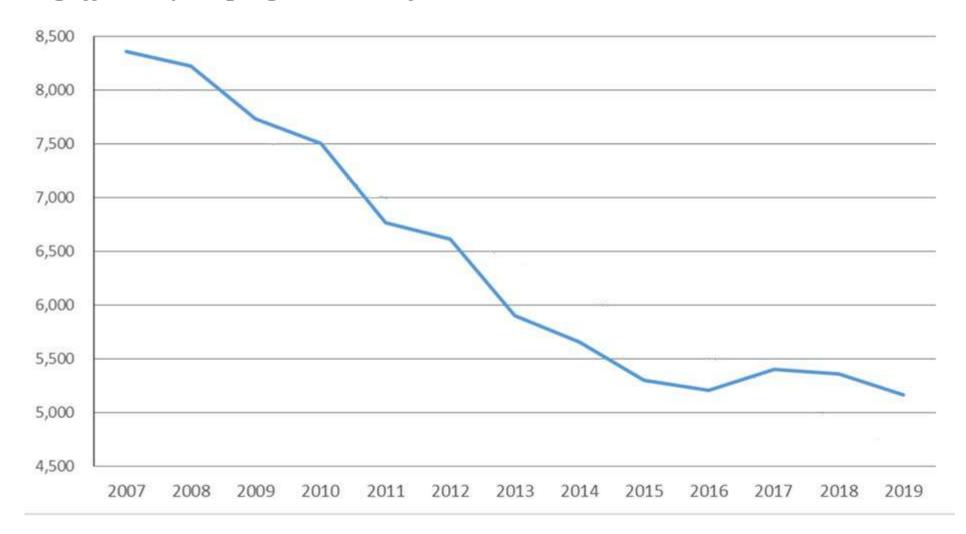

## FTE's by Fiscal Year – Since FY 2007

Improving efficiency helping drive cash flow

| (in thousands)                          | Marc | ch 31, 2019 | Marc | ch 31, 2018 | V  | ariance | Percentage Variance |
|-----------------------------------------|------|-------------|------|-------------|----|---------|---------------------|
| Revenues:                               |      |             |      |             |    |         |                     |
| Gaming                                  | \$   | 51,988      | \$   | 57,096      | \$ | (5,108) | (8.9%)              |
| Food and beverage                       |      | 5,479       |      | 5,535       |    | (56)    | (1.0%)              |
| Hotel                                   |      | 2,017       |      | 2,036       |    | (19)    | (0.9%)              |
| Retail, entertainment and other         |      | 1,757       |      | 1,969       |    | (212)   | (10.8%)             |
| Gross revenues                          |      | 61,241      |      | 66,636      |    | (5,395) | (8.1%)              |
| Less-Promotional allowances             |      | -           |      | -           |    | -       | -                   |
| Net revenues                            | \$   | 61,241      | \$   | 66,636      | \$ | (5,395) | (8.1%)              |
| Expenses:                               |      |             |      |             |    |         |                     |
| Gaming                                  | \$   | 38,649      | \$   | 41,454      | \$ | (2,805) | (6.8%)              |
| Food and beverage                       |      | 3,580       |      | 3,733       |    | (153)   | (4.1%)              |
| Hotel                                   |      | 650         |      | 722         |    | (72)    | (10.0%)             |
| Retail, entertainment and other         |      | 270         |      | 334         |    | (64)    | (19.2%)             |
| Advertising, general and administrative |      | 6,500       |      | 7,480       |    | (980)   | (13.1%)             |
| Depreciation and amortization           |      | 3,387       |      | 3,366       |    | 21      | 0.6%                |
| Other, net                              |      | (9)         |      | (7)         |    | (2)     | 28.6%               |
| Total                                   | \$   | 53,027      | \$   | 57,082      | \$ | (4,055) | (7.1%)              |
| Income from Operations                  | \$   | 8,214       | \$   | 9,554       | \$ | (1,340) | (1.0%)              |