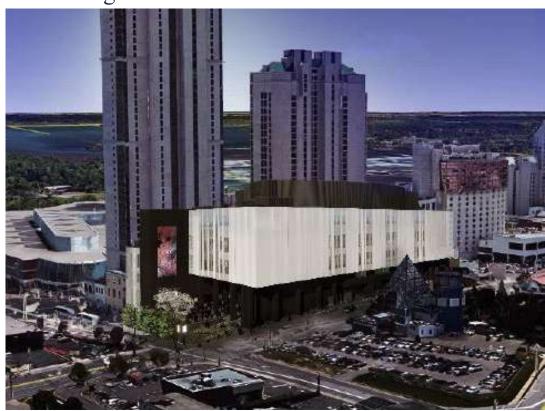

# Development Updates

| Location                  | Incheon Airport Development Zone IBC-III                                                                                                                                                                                                                                                                                     |
|---------------------------|------------------------------------------------------------------------------------------------------------------------------------------------------------------------------------------------------------------------------------------------------------------------------------------------------------------------------|
| Operator                  | Mohegan Gaming & Entertainment LLC (U.S.)                                                                                                                                                                                                                                                                                    |
| Shareholder               | MGE through its wholly-owned subsidiary, Mohegan Gaming Advisors LLC                                                                                                                                                                                                                                                         |
| Site Area                 | <ul> <li>Phase 1 Parcel Area: 507,320 m²</li> <li>Gross Floor Area (excl. parking): 340,858 m²</li> </ul>                                                                                                                                                                                                                    |
| Land Lease                | <ul> <li>Total Site Area: 2,674,000m² total (excl. 1,500,000m² reservoir)</li> <li>Owner: Incheon International Airport Corp.</li> <li>Lease Period: 99 years</li> </ul>                                                                                                                                                     |
| Phase I<br>Features       | <ul> <li>15,000+ seat indoor entertainment arena</li> <li>Three 5-star hotel towers with 1,256 total keys</li> <li>19,000m² of meeting &amp; convention space</li> <li>Over 63,000m² of luxury, retail, entertainment offerings and world-class F&amp;B</li> <li>150 table casino with 700 slots/electronic games</li> </ul> |
| Future Phase<br>Offerings | <ul> <li>Phase 2 (already committed): 100 acre+ branded theme park and connecting entertainment/retail village</li> <li>Future Development Phases: To be determined</li> </ul>                                                                                                                                               |
| Expected<br>Opening       | 4Q 2021–1Q 2022                                                                                                                                                                                                                                                                                                              |