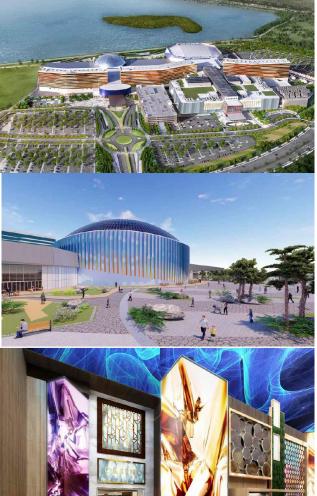

### **Mohegan INSPIRE**

- Opening in the fourth quarter of 2023, Mohegan will be the first Native American Tribe to own and operate a casino in Asia
- The facility will include:
  - Foreigners only casino
    - 700+ slots and 150+ tables
  - 15,000-seat arena
  - Three hotel towers totaling 1,275 hotel rooms
  - Meeting and convention space
  - Dining, retail, entertainment options
  - Indoor pool water dome experience
  - Outdoor family park
- Property will be comparable in size and scale to Mohegan Sun (1,562 rooms and 10,000-seat arena)

## Project Overview

| <b>1</b>                                          | <b>2</b>                                                                                               | <b>3</b>                                                                                                                           | <b>4</b>                                     | <b>5</b> | <b>6</b>                                                                                    | <b>7</b>                                                                        |
|---------------------------------------------------|--------------------------------------------------------------------------------------------------------|------------------------------------------------------------------------------------------------------------------------------------|----------------------------------------------|----------|---------------------------------------------------------------------------------------------|---------------------------------------------------------------------------------|
| Hotel                                             | Meetings & Events                                                                                      | Casino                                                                                                                             | Digital Street                               | Arena    | Retail/Dining/Entertainment                                                                 | Splash Bay                                                                      |
| 5-star hotel<br>(3 towers)<br>with 1,275<br>rooms | State-of-the-art<br>meeting & events<br>facilities including the<br>largest hotel ballroom in<br>Korea | Foreigner-only<br>premium gaming<br>venue with 150+<br>tables, 700+ slots &<br>electronic games and<br>exclusive player<br>lounges | immersive digital<br>entertainment<br>street |          | A street lined with curated<br>retail shops, food, beverage<br>and entertainment facilities | Large-scale,<br>climate-<br>controlled,<br>and versatile<br>indoor pool<br>dome |

# Casino

# Food & Beverage

# **Digital Street**