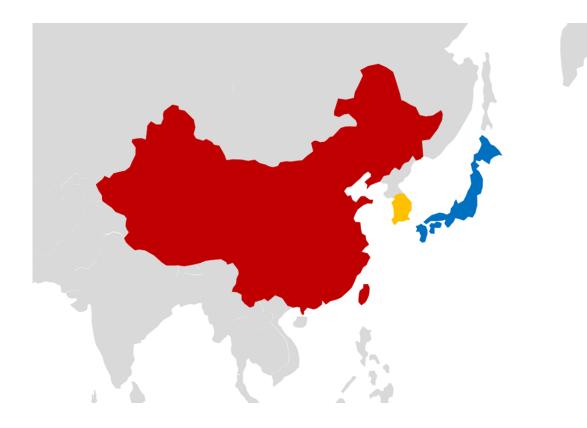

# Geographic Positioning

#### **Mohegan INSPIRE – Geographic Positioning**

Located just a 15-minute drive from Incheon International Airport Terminal 2, Mohegan INSPIRE is highly accessible from major cities in the Northeast Asian region and about an hour away from the center of Seoul

| Beijing | Shanghai | Chengdu | Hong Kong | Taipei | Tokyo |
|---------|----------|---------|-----------|--------|-------|
| 2hr     | 2hr      | 4hr     | 4hr       | 2.5hr  | 2.5hr |