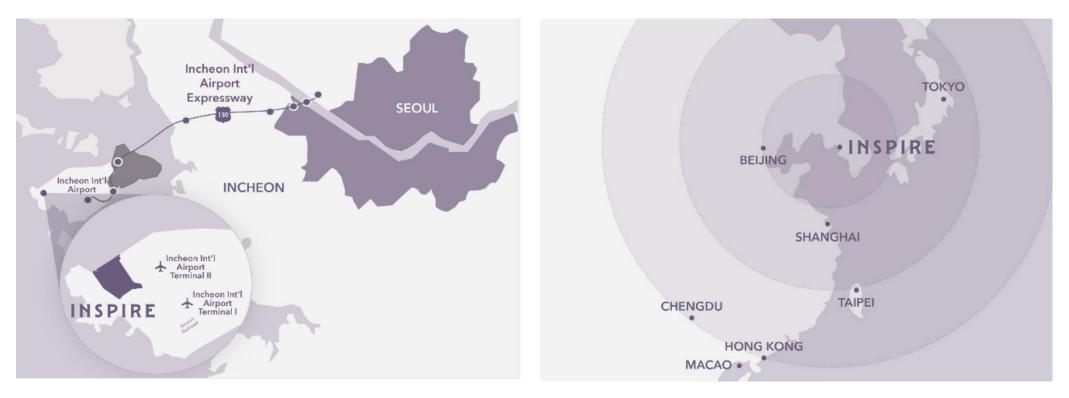

# Geographic Positioning

#### **Mohegan INSPIRE – Geographic Positioning**

Located just a 15-minute drive from Incheon International Airport Terminal 2, Mohegan INSPIRE is highly accessible from major cities in the Northeast Asian region and about an hour away from the center of Seoul

| Beijing | Shanghai | Chengdu | Hong Kong | Taipei | Tokyo |
|---------|----------|---------|-----------|--------|-------|
| 2hr     | 2hr      | 4hr     | 4hr       | 2.5hr  | 2.5hr |