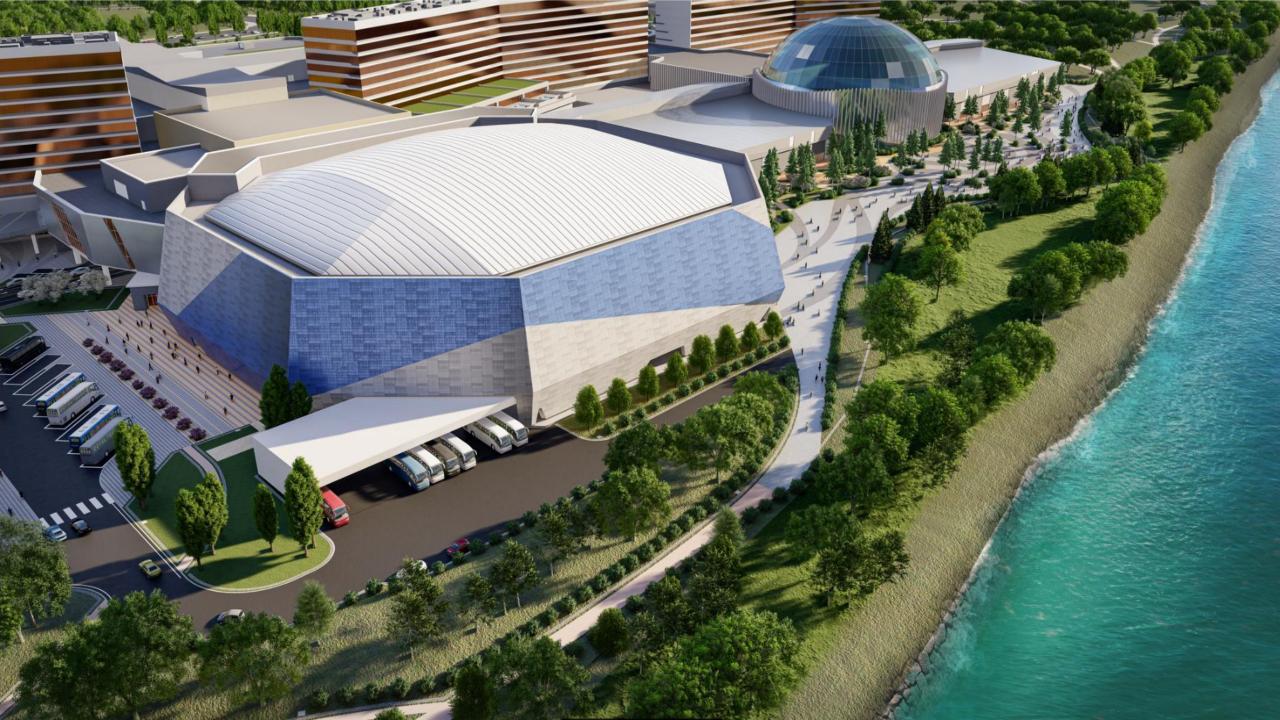

### **Mohegan INSPIRE**

- Opening in the fourth quarter of 2023, Mohegan will be the first Native American Tribe to own and operate a casino in Asia
- The facility will include:
  - Foreigners only casino
    - 700+ slots and 150+ tables
  - 15,000-seat arena
  - Three hotel towers totaling 1,275 hotel rooms
  - Meeting and convention space
  - Dining, retail, entertainment options
  - Indoor pool water dome experience
  - Outdoor family park
- Property will be comparable in size and scale to Mohegan Sun (1,562 rooms and 10,000-seat arena)

## Project Overview

| <b>1</b>                                          | <b>2</b>                                                                                               | <b>3</b>                                                                                                                           | <b>4</b>                                     | <b>5</b> | <b>6</b>                                                                                    | <b>7</b>                                                                        |
|---------------------------------------------------|--------------------------------------------------------------------------------------------------------|------------------------------------------------------------------------------------------------------------------------------------|----------------------------------------------|----------|---------------------------------------------------------------------------------------------|---------------------------------------------------------------------------------|
| Hotel                                             | Meetings & Events                                                                                      | Casino                                                                                                                             | Digital Street                               | Arena    | Retail/Dining/Entertainment                                                                 | Splash Bay                                                                      |
| 5-star hotel<br>(3 towers)<br>with 1,275<br>rooms | State-of-the-art<br>meeting & events<br>facilities including the<br>largest hotel ballroom in<br>Korea | Foreigner-only<br>premium gaming<br>venue with 150+<br>tables, 700+ slots &<br>electronic games and<br>exclusive player<br>lounges | immersive digital<br>entertainment<br>street |          | A street lined with curated<br>retail shops, food, beverage<br>and entertainment facilities | Large-scale,<br>climate-<br>controlled,<br>and versatile<br>indoor pool<br>dome |