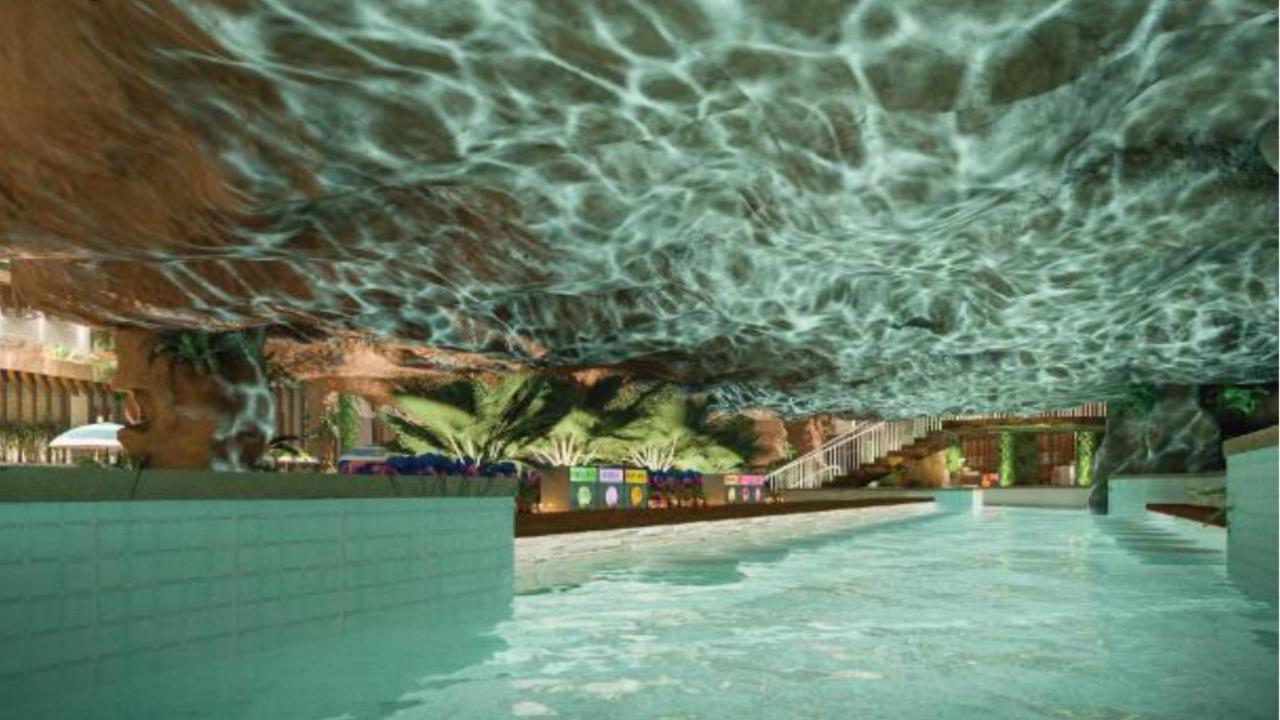

### **Mohegan INSPIRE**

- Opening in the fourth quarter of 2023, Mohegan will be the first Native American Tribe to own and operate a casino in Asia
- The facility will include:
  - Foreigners only casino
    - 700+ slots and 150+ tables
  - 15,000-seat arena
  - Three hotel towers totaling 1,275 hotel rooms
  - Meeting and convention space
  - Dining, retail, entertainment options
  - Indoor pool water dome experience
  - Outdoor family park
- Property will be comparable in size and scale to Mohegan Sun (1,562 rooms and 10,000-seat arena)

## Project Overview

| <b>1</b>                                          | <b>2</b>                                                                                               | <b>3</b>                                                                                                                           | <b>4</b>                                     | <b>5</b> | <b>6</b>                                                                                    | <b>7</b>                                                                        |
|---------------------------------------------------|--------------------------------------------------------------------------------------------------------|------------------------------------------------------------------------------------------------------------------------------------|----------------------------------------------|----------|---------------------------------------------------------------------------------------------|---------------------------------------------------------------------------------|
| Hotel                                             | Meetings & Events                                                                                      | Casino                                                                                                                             | Digital Street                               | Arena    | Retail/Dining/Entertainment                                                                 | Splash Bay                                                                      |
| 5-star hotel<br>(3 towers)<br>with 1,275<br>rooms | State-of-the-art<br>meeting & events<br>facilities including the<br>largest hotel ballroom in<br>Korea | Foreigner-only<br>premium gaming<br>venue with 150+<br>tables, 700+ slots &<br>electronic games and<br>exclusive player<br>lounges | immersive digital<br>entertainment<br>street |          | A street lined with curated<br>retail shops, food, beverage<br>and entertainment facilities | Large-scale,<br>climate-<br>controlled,<br>and versatile<br>indoor pool<br>dome |

## Splash Bay