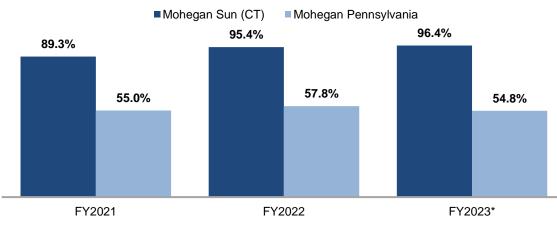

#### **Continued Improvement Initiatives**

- Management has implemented several initiatives to improve profitability such as:
  - Leveraging technology to maximize yielding of segments relative to current market conditions
  - Implementing labor management tools have increased efficiency and optimized staffing levels amidst rising labor costs
  - Reinvesting into hotel offerings to maintain the highstandards associated with the Mohegan brand
- Key recent performance improvement:
  - Mohegan Sun Connecticut is driving record-high ADR as occupancy levels have returned to pre-COVID norms
    - ADR: \$137 FY19 vs \$153 FY23 (+11%)
  - The Mohegan Pennsylvania Hotel refresh is complete and already driving yield improvement
    - ADR: \$102 FY19 vs \$125 FY23 (+22%)