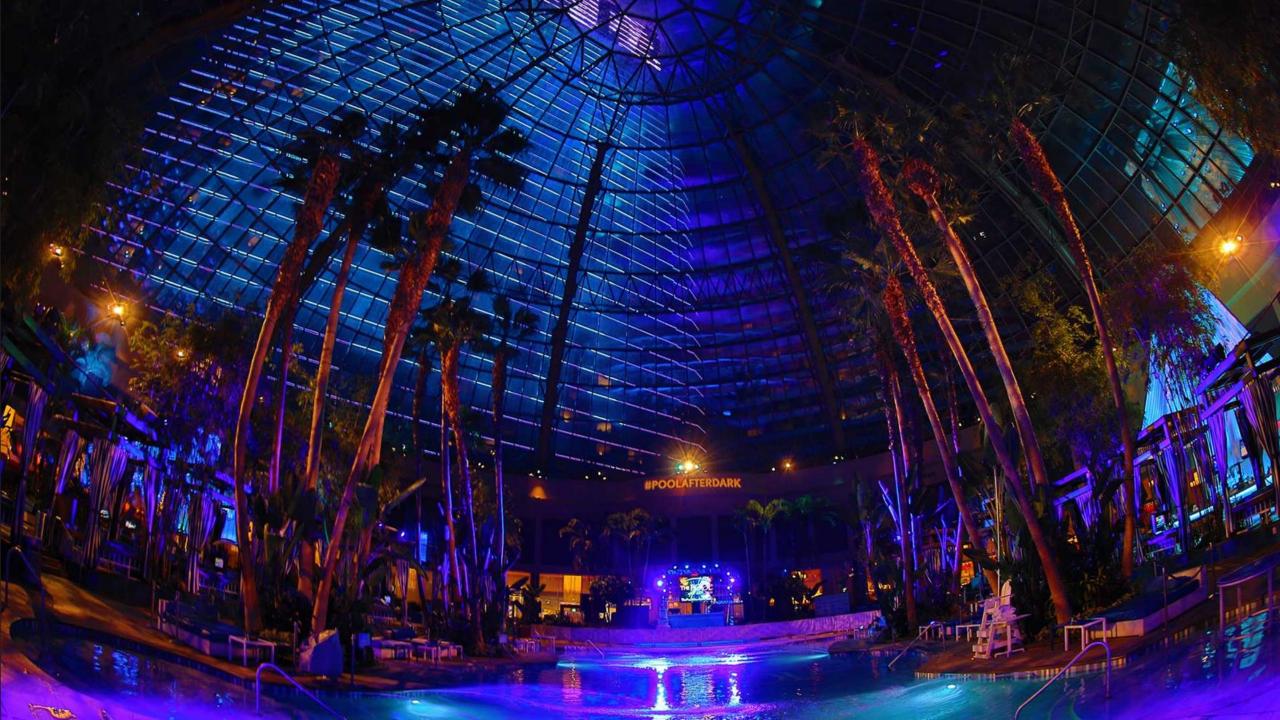

### **Mohegan Sun Retail Sports Wagering**

- Mohegan Sun FanDuel Sportsbook opened in February 2022
- Offers multi-level seating, video bar and food & beverage table service
- Mohegan Sun Sportsbook includes:
  - 11,000 sq. ft. sportsbook
  - 140-foot video wall
  - Ability to show up to 37 games at one time
  - 203 restaurant seats
  - 37 MVP seating
  - Mezzanine level area for private events/viewing
  - Full-service bar with 9 slot machines
  - Full-service kitchen
  - 50 wagering kiosks
  - 6 cashier windows for in-person wagering
  - Private 26-seat racebook area with 3 cashier windows
  - Online reservation system for advance bookings