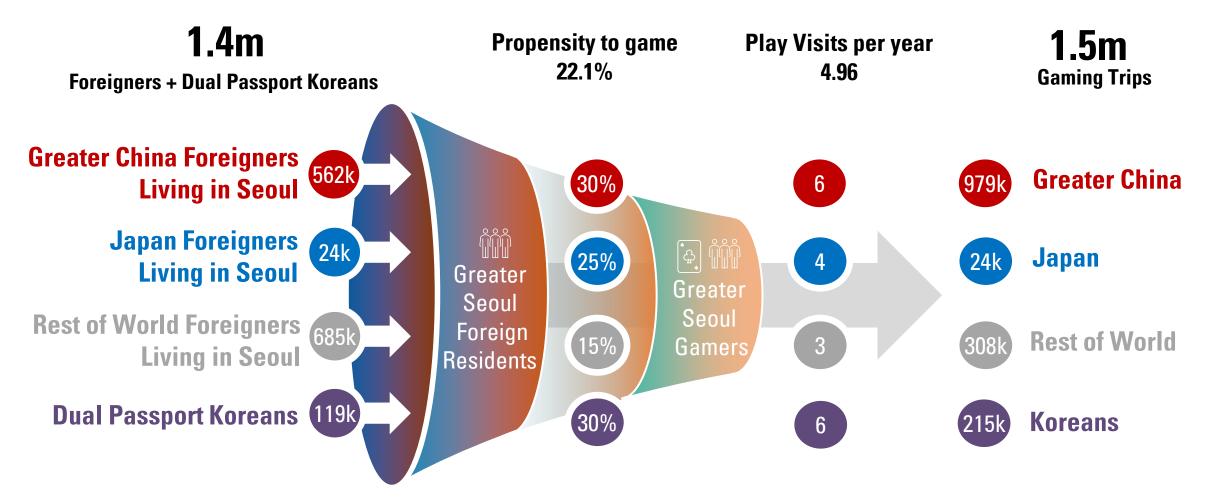

### Mohegan INSPIRE – Market Size

Foreigners + Dual Passport Koreans Residing in Greater Seoul 2024<sup>1</sup>

1. Assumes 2024 equals 2019 visitation and population statistics

#### **Total Market**

| Source                                                | Total<br>Population | Propensity<br>to Game | Trips per Person<br>per Year | Total Gaming Trips<br>per Year |
|-------------------------------------------------------|---------------------|-----------------------|------------------------------|--------------------------------|
| Inbound Visitors                                      | 13.5m               | 23.4%                 | n/a                          | 3.2m                           |
| Foreigners +<br>Dual Passport<br>Koreans <sup>1</sup> | 1.4m                | 22.1%                 | 4.96                         | 1.5m                           |
| Total Market                                          |                     |                       |                              | 4.7m                           |

1. Assumes one-day trips for each Greater Seoul Foreigner or Dual Passport Korean