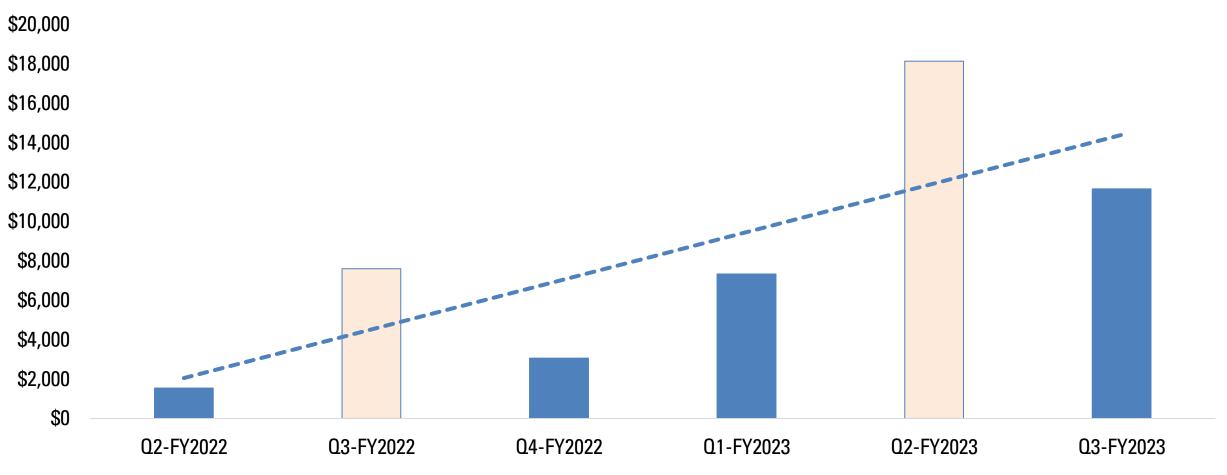

### Mohegan Digital Adjusted EBITDA Trend (000s)

Note: Jun-22 and Mar-23 quarters include cumulative adjustments to revenue share