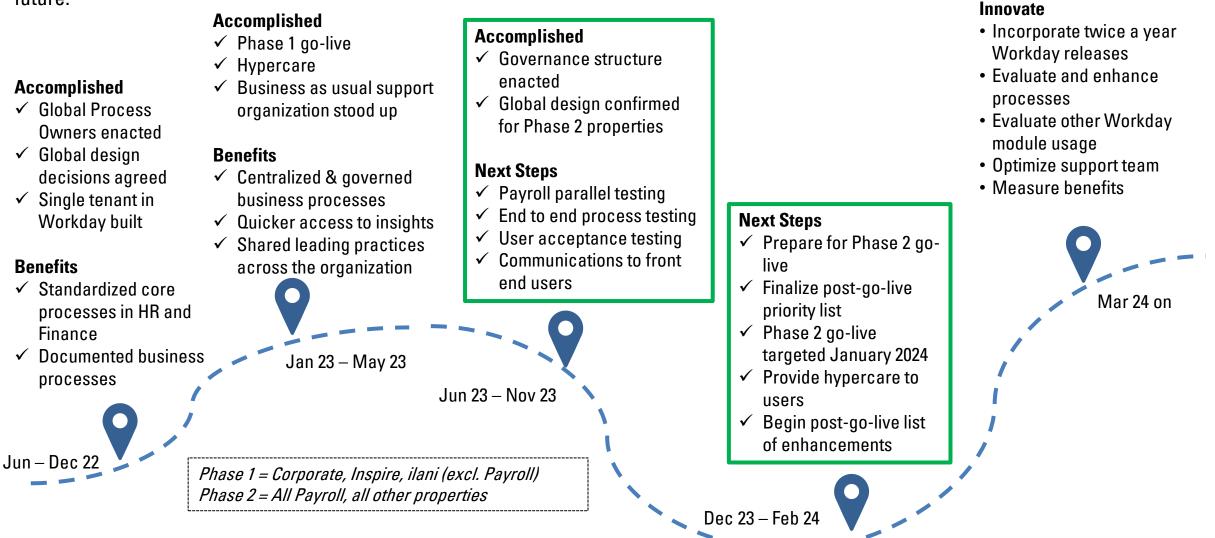

## Technology Investments & Initiatives

- Key Initiatives:
  - Cloud Adoption Strategy
  - Mobile Device Management
  - Cyber Security
  - Digital Guest Experience
  - Global Momentum Loyalty
  - Team Member Collaboration
  - Enterprise Data Warehouse
  - Enterprise Resource Planning

## Technology Investments & Initiatives

Our Transformation journey started in June 2022 as we launched Project Assemble. In Fiscal 23, we took 2 properties (Inspire & ilani) and Corporate Accounting live on Workday and Birchstreet. Below outlines the benefits to date and the potential innovation and efficiencies in the future: