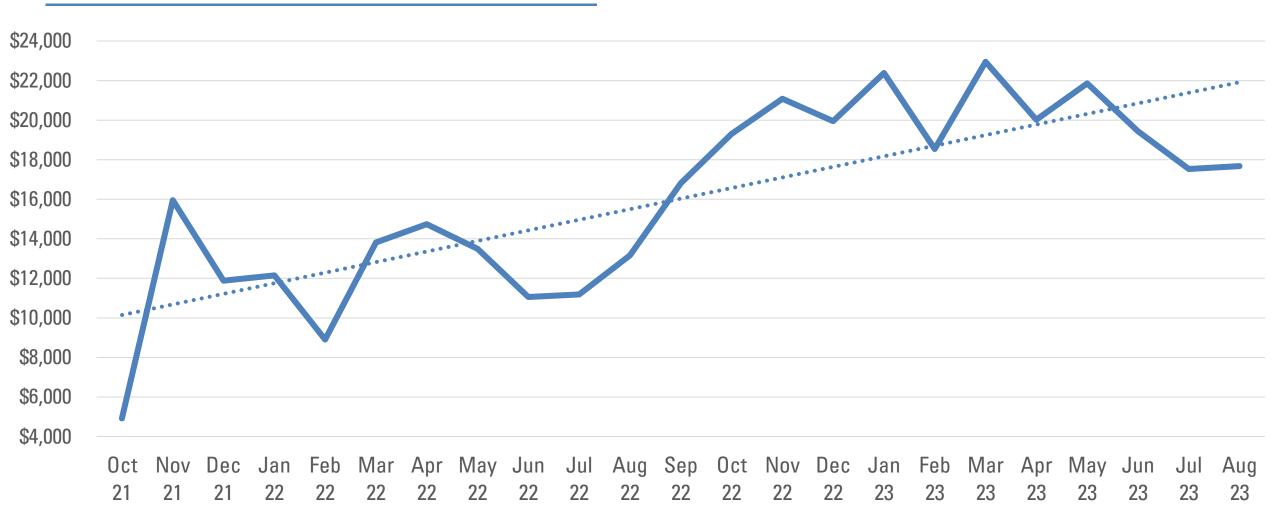

### **Mohegan CT Digital Win Trend (000s)**

### **Mohegan Digital Connecticut**

- Designed and executed a plan and contract that enables Mohegan to operate iGaming profitably in an industry known for over-spending
- Over 80% of the total digital activations were new to the Mohegan database
- Mohegan Sun Casino is consistently reaching 10,000 active daily players on the website and apps
- ARPU (average revenue per user) of \$475 in August 2023
  - The Mohegan app continues to produce results above the industry average
- Bonus spend continues to support a focus on profitability
- Mohegan Digital CT continues to be accretive to the Restricted Group, as the products have generated strong / positive EBITDA and are positioned for future success