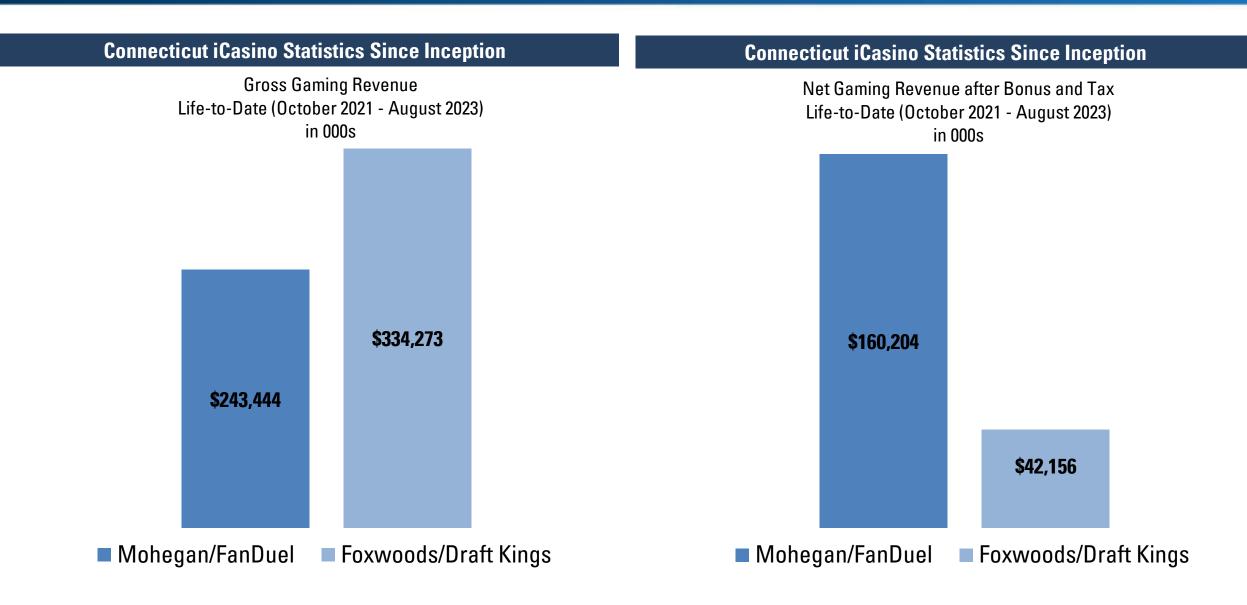

### **Digital Gaming**

- Through various subsidiaries Mohegan Digital operates online gaming in Connecticut and Ontario
- Mohegan Digital Connecticut:
  - In October 2021, Mohegan partnered with FanDuel and launched our online sports wagering and digital gaming operations in CT
  - Improves omni-channel engagement with our existing guests and attract new guests
  - Our focus on profitability has created a new revenue stream, enhancing our financial strength
- Mohegan Digital Ontario:
  - In August 2022, Mohegan launched the "PlayFallsview" digital gaming platform
  - Mohegan is the only brick-and-mortar operator with a digital product, creating a sustainable competitive advantage for Mohegan in the Ontario iGaming market
  - Like Niagara Resorts, Mohegan Digital Ontario is a partnership with Mohegan owning 60% equity

### **Mohegan Digital Connecticut**

- Designed and executed a plan and contract that enables Mohegan to operate iGaming profitably in an industry known for over-spending
- Over 80% of the total digital activations were new to the Mohegan database
- Mohegan Sun Casino is consistently reaching 10,000 active daily players on the website and apps
- ARPU (average revenue per user) of \$475 in August 2023
  - The Mohegan app continues to produce results above the industry average
- Bonus spend continues to support a focus on profitability
- Mohegan Digital CT continues to be accretive to the Restricted Group, as the products have generated strong / positive EBITDA and are positioned for future success