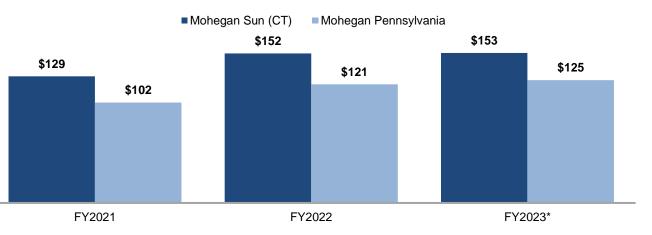

#### **Continued Improvement Initiatives**

- Management has implemented several initiatives to improve profitability such as:
  - Leveraging technology to maximize yielding of segments relative to current market conditions
  - Implementing labor management tools have increased efficiency and optimized staffing levels amidst rising labor costs
  - Reinvesting into hotel offerings to maintain the highstandards associated with the Mohegan brand
- Key recent performance improvement:
  - Mohegan Sun Connecticut is driving record-high ADR as occupancy levels have returned to pre-COVID norms
    - ADR: \$137 FY19 vs \$153 FY23 (+11%)
  - The Mohegan Pennsylvania Hotel refresh is complete and already driving yield improvement
    - ADR: \$102 FY19 vs \$125 FY23 (+22%)