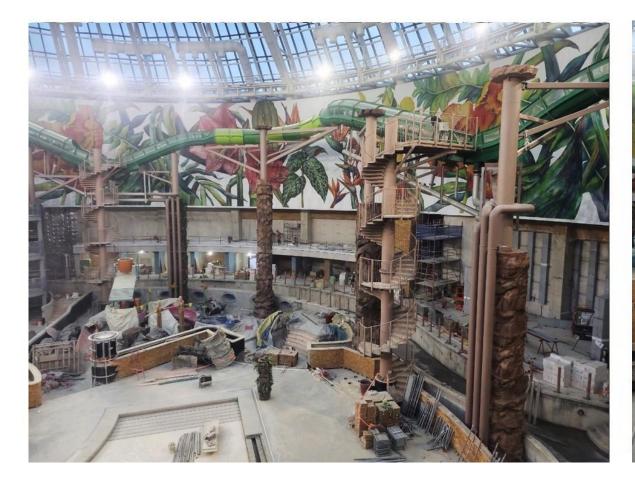

y

















## **Retail & Outside Tenants**





















## **Discovery Park**







COLORS OF THE WIND RAINBOW GARDEN



COLORS OF THE WIND BAMBOO FOREST



















# **13 Moons Maze**













#### Mohegan INSPIRE

### **Construction is progressing:**

- Project completion was approximately 97% at the end of August 2023
- Construction progress is tracking to plan
- Procurement of major trades and long lead items is 100% complete
- Property opening is still on pace for calendar 40 2023

# Construction Progress



# Construction Progress



### **CONFERENCE CENTER**

### CASINO



### **RETAIL / ROTUNDA**



### **RETAIL / DIGITAL STREET**



# **2** Construction Progress

ARENA

### ARENA



#### SPLASH BAY

#### SPLASH BAY



#### SPLASH BAY

#### SPLASH BAY





### Mohegan INSPIRE – Market Size

#### **Estimated Greater Seoul Inbound Visitors in 2024\***



| 44%  | <b>Greater China</b>          | <b>5.93 m</b> |
|------|-------------------------------|---------------|
| 17%  | Japan                         | <b>2.32</b> m |
| 39%  | Rest of World                 | 5.27 m        |
| 100% | <b>Greater Seoul Visitors</b> | 13.52 m       |

### Mohegan INSPIRE – Market Size

**Estimated Greater Seoul Inbound Visitors in 2024<sup>1</sup>** 



1. Assumes 2024 equals 2019 visitation and population statistics

### Mohegan INSPIRE – Market Size

Foreigners + Dual Passport Koreans Residing in Greater Seoul 2024<sup>1</sup>



1. Assumes 2024 equals 2019 visitation and population statistics

### Mohegan INSPIRE – Market Size

#### **Total Market**

|