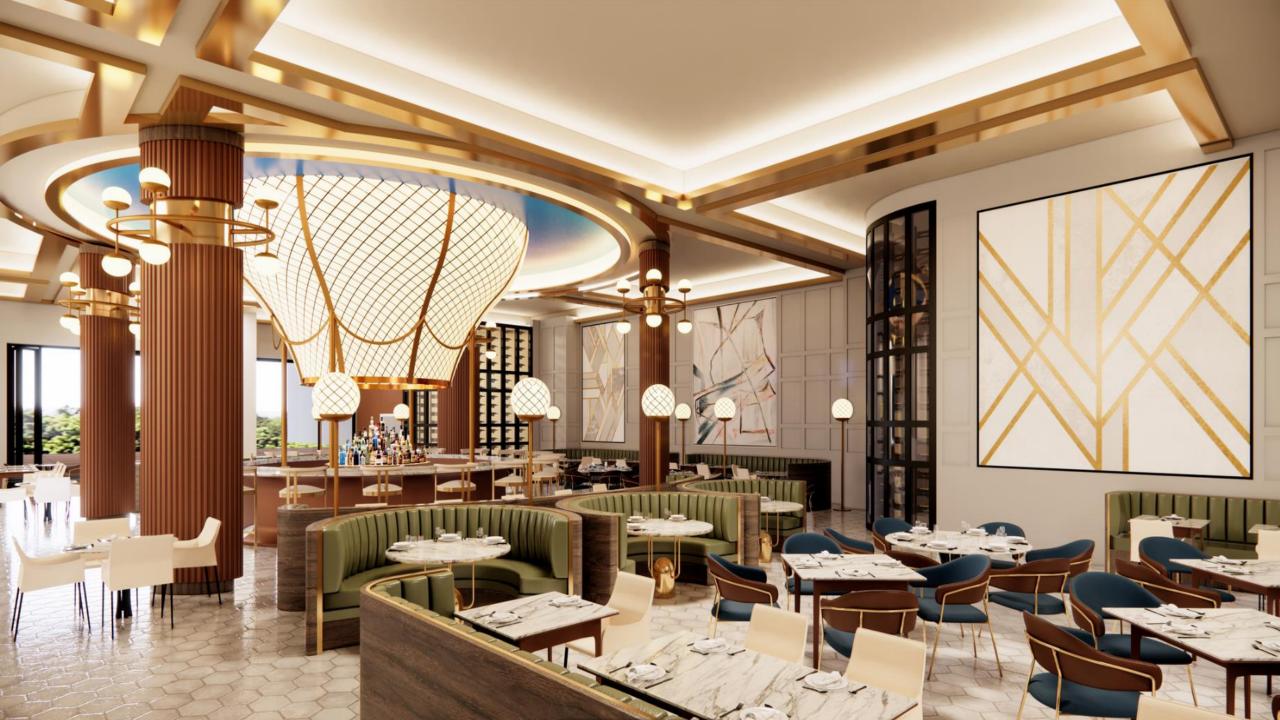

### Mohegan Sun

- Located in Southeastern CT, Mohegan Sun is our flagship property and first in our portfolio
- Established in 1996 by the Mohegan Tribe
- Facility includes:
  - 3,650 slot machines
  - 250 table games (including poker)
  - 310,000 sq. ft. gaming floor
  - 10,000 seat arena
  - 1,582 luxury hotel rooms
  - 275,000 sq. ft. of convention & expo space
  - 54 restaurants, bars, nightclubs, and private lounges
  - 38 retail outlets
  - 11,000 sq. ft. sportsbook and racebook facility
  - 18-hole golf course