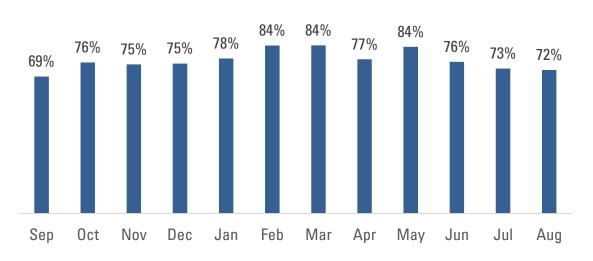

### Mohegan Digital Ontario

- Online casino and sportsbook apps launched on September 12, 2022
- Mohegan's unique position as the only brick-and-mortar operator with a dedicated digital product creates a sustainable competitive advantage for Mohegan in the Ontario iGaming market
- ARPU (average revenue per user) of \$457 (USD) in August 2023
  - PlayFallsview continues to outperform the iGO reported average for the Ontario market
- Unique players, deposits and wagering metrics have all experienced consistent growth since launch
- Initial retention numbers are in-line with results from the Mohegan Sun Casino app
- Market conditions in Ontario remain extremely competitive, with approximately 50 licensed operators and over 75 wagering sites in the province