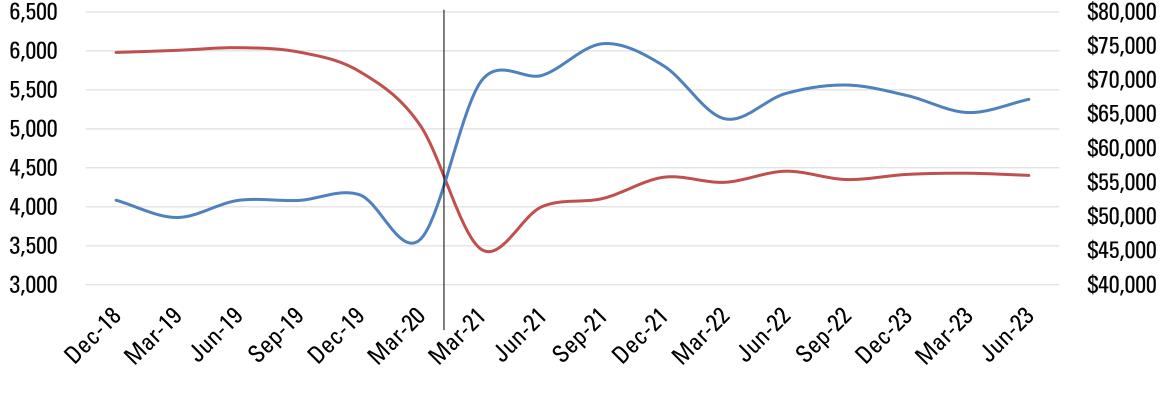

### **Mohegan CT Digital Win Trend (000s)**

### Mohegan Digital Adjusted EBITDA Trend (000s)

Note: Jun-22 and Mar-23 quarters include cumulative adjustments to revenue share