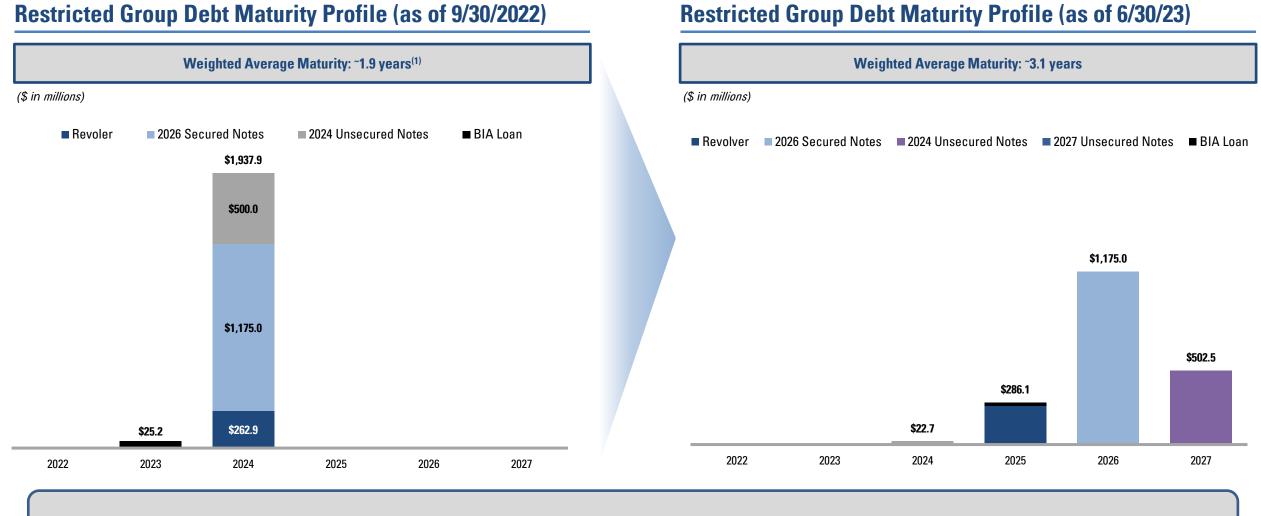

### **Restricted Group Debt Maturity Profile**

Mohegan's recent refinancing transactions addressed the maturity wall it faced in FY24

1. Reflects a July 2024 Springing Maturity on the 2026 Senior Secured Notes (91 days inside the 2024 Senior Unsecured Notes); Springing Maturity is no longer applicable following the Notes Exchange; Calculation excludes \$86.3 million Other Secured Debt