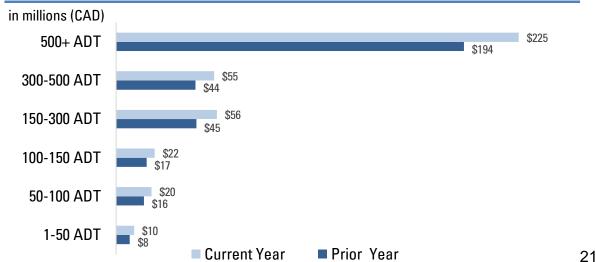

t Share – Ontario Canada

### Key Highlights

- Niagara Resorts is strategically located at the base of Niagara Falls in Ontario
  - Niagara Falls is a world-famous travel destination and one of the most visited cities in Canada with over 13 million tourists per year
  - Located minutes from 3 major U.S./Canada border crossings
  - ~1.5 hour drive from the Greater Toronto Area, Canada's most populated center with a population of approximately 7 million
  - Mohegan has the exclusive right to operate gaming in the Niagara Region
  - The Niagara Region population is approximately 485,000
  - The Niagara Region hosts over 50 wineries which is a major boost to tourism

#### Niagara Resorts Total Revenue (TTM at August 2023)



#### Rated Play by ADT Segment vs. Prior Year (TTM at August 2023)



### Fallsview Casino Resort and Casino Niagara

| Overview                            | <ul> <li>Mohegan's first international properties</li> <li>On June 11, 2019, Mohegan commenced operations of Niagara Resorts and assumed a 21-year operating agreement via MGE Niagara Entertainment Inc. ("MGE Niagara")</li> <li>MGE Niagara is the service provider for the Fallsview Casino Resort, Casino Niagara and the 5,000-seat OLG Stage at Fallsview Casino</li> </ul>                                                                                                                               |
|-------------------------------------|----------------------------------------------------------------------------------------------------------------------------------------------------------------------------