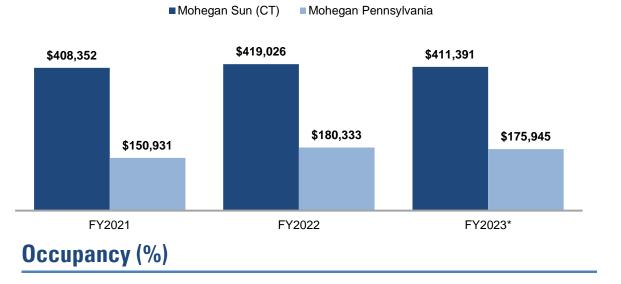

| Mohegan Digital                 |    | 37,027    |    | 9,570     |    | 27,457   | 286.9%   |
|                   | Management, development & other |    | 30,042    |    | 25,170    |    | 4,872    | 19.4%    |
|                   | All other <sup>1</sup>          |    | 2,250     |    | 1,676     |    | 574      | 34.2%    |
|                   | Corporate & inter-segment       |    | (29,509)  |    | (29,571)  |    | 62       | 0.2%     |
|                   | Total                           | \$ | 311,870   | \$ | 304,095   | \$ | 7,775    | 2.6%     |
|                   | Margin %                        |    | 25.4%     |    | 25.8%     |    | (0.4%)   |          |

1. Includes Mohegan Casino Las Vegas

### **Historical Financial Performance – KPIs**

#### Slot Win (\$000s)





#### Table Win (\$000s)





Source: Company Financial Statements Note: KPIs are not adjusted for COVID-related closings \* FY 2023 is TTM (7-1-22 to 6-30-23)

### **Capitalization Summary**

| Capitalization Summary                               |    |           |                       |                   |  |  |  |  |  |
|------------------------------------------------------|----|-----------|-----------------------|-------------------|--|--|--|--|--|
| (\$ in thousands)                                    |    | 6/30/23   | Coupon/Spread         | Maturity          |  |  |  |  |  |
| Senior Secured Credit Facility Revolver <sup>1</sup> | \$ | 20,000    | S+.10%(0.75%) + 3.75% | 4/12/24 & 11/1/25 |  |  |  |  |  |
| Line of Credit <sup>2</sup>                          |    | 12,254