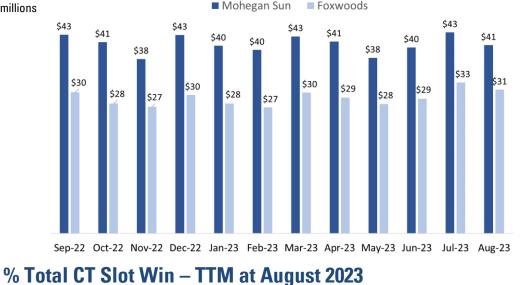

### **Key Highlights**

- Connecticut is one of the premier gaming markets in the U.S.
  - Mohegan Sun captures ~58% of Connecticut's gross slot gaming revenue, outperforming Foxwoods
  - New London County has an average household income of ~\$79,000
- Geographically, Mohegan Sun is well situated and attracts approximately 10-12 million visitors annually
  - Regularly attracts patrons from within a 100-mile radius
  - Conveniently located in the Tri-State area, with access to adult population of ~25.5 million across New York, New Jersey, and Connecticut
  - Seamless connections to Boston, Worcester, Providence, and New York City

# Slot Win – TTM at August 2023