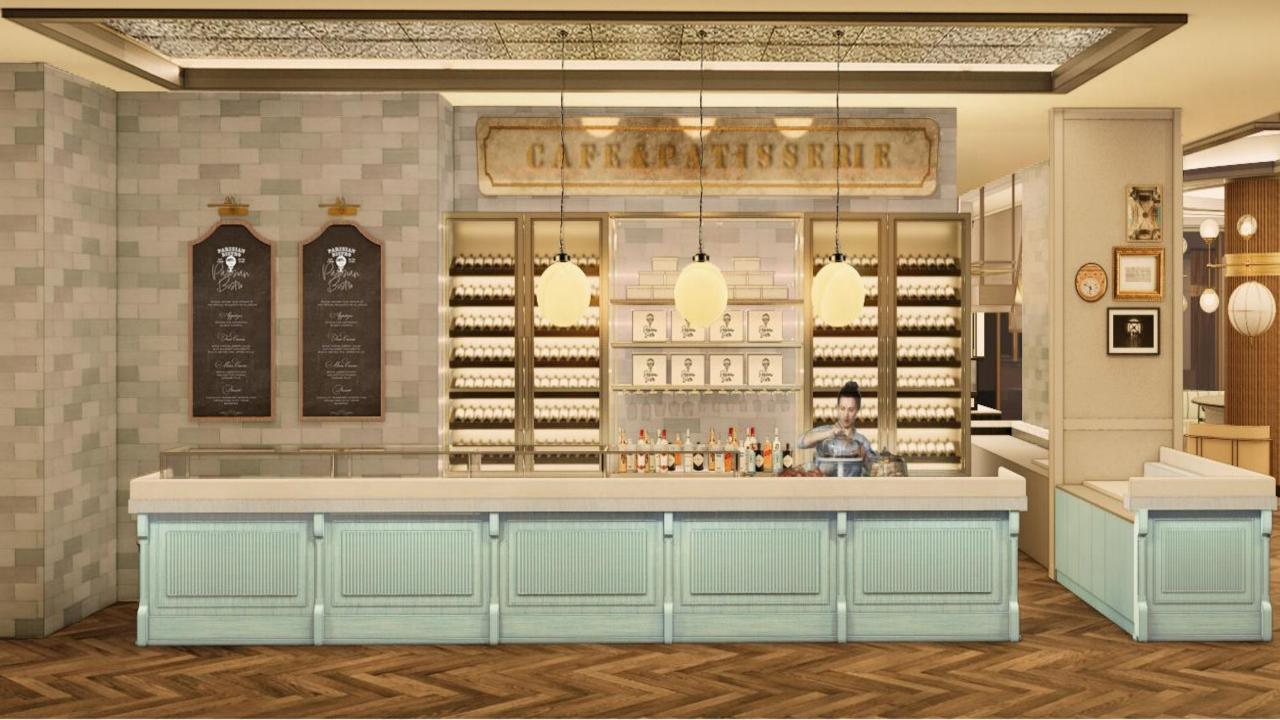

### Mohegan Sun

- Located in Southeastern CT, Mohegan Sun is our flagship property and first in our portfolio
- Established in 1996 by the Mohegan Tribe
- Facility includes:
  - 3,650 slot machines
  - 250 table games (including poker)
  - 310,000 sq. ft. gaming floor
  - 10,000 seat arena
  - 1,582 luxury hotel rooms
  - 275,000 sq. ft. of convention & expo space
  - 54 restaurants, bars, nightclubs, and private lounges
  - 38 retail outlets
  - 11,000 sq. ft. sportsbook and racebook facility
  - 18-hole golf course