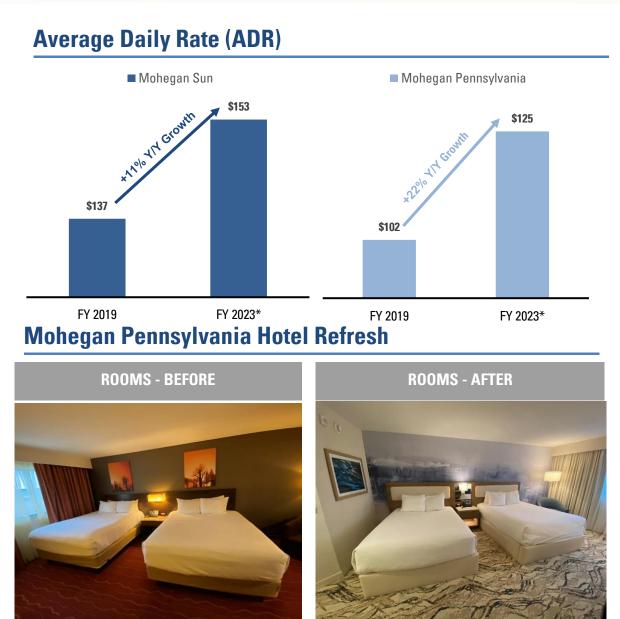

#### **Continued Improvement Initiatives**

- Management has implemented several initiatives to improve profitability such as:
  - Leveraging technology to maximize yielding of segments relative to current market conditions
  - Implementing labor management tools have increased efficiency and optimized staffing levels amidst rising labor costs
  - Reinvesting into hotel offerings to maintain the highstandards associated with the Mohegan brand
- Key recent performance improvement:
  - Mohegan Sun Connecticut is driving record-high ADR as occupancy levels have returned to pre-COVID norms
    - ADR: \$137 FY19 vs \$153 FY23 (+11%)
  - The Mohegan Pennsylvania Hotel refresh is complete and already driving yield improvement
    - ADR: \$102 FY19 vs \$125 FY23 (+22%)