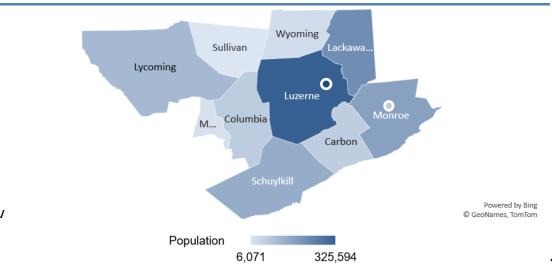

### **Key Highlights**

- Pennsylvania is the 2<sup>nd</sup> largest U.S. casino market
  - Pennsylvania generated gross gaming revenues of \$5.5 billion (TTM at August 2023)
  - Northeastern Pennsylvania has a population of 1.1 million and a median household income of ~\$55,000
- Mohegan Pennsylvania is strategically located near Wilkes-Barre, PA
  - Regularly attracts patrons from within a 50-mile radius
    - Located in more densely populated region than Mt. Airy Casino
  - Within easy access of New York, Philadelphia, New Jersey, and Delaware

### Key Highlights

- Niagara Resorts is strategically located at the base of Niagara Falls in Ontario
  - Niagara Falls is a world-famous travel destination and one of the most visited cities in Canada with over 13 million tourists per year
  - Located minutes from 3 major U.S./Canada border crossings
  - ~1.5 hour drive from the Greater Toronto Area, Canada's most populated center with a population of approximately 7 million
  - Mohegan has the exclusive right to operate gaming in the Niagara Region
  - The Niagara Region population is approximately 485,000
  - The Niagara Region hosts over 50 wineries which is a major boost to tourism