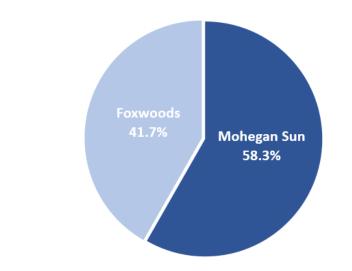

### **Key Highlights**

- Connecticut is one of the premier gaming markets in the U.S.
  - Mohegan Sun captures ~58% of Connecticut's gross slot gaming revenue, outperforming Foxwoods
  - New London County has an average household income of ~\$79,000
- Geographically, Mohegan Sun is well situated and attracts approximately 10-12 million visitors annually
  - Regularly attracts patrons from within a 100-mile radius
  - Conveniently located in the Tri-State area, with access to adult population of ~25.5 million across New York, New Jersey, and Connecticut
  - Seamless connections to Boston, Worcester, Providence, and New York City