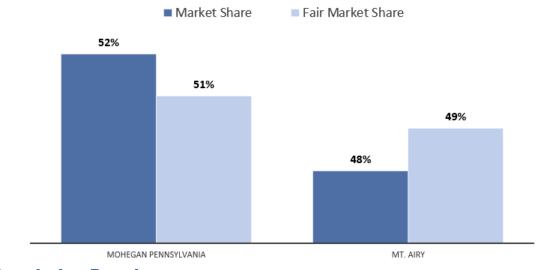

1. Market Share includes Slot Revenue and Table Revenue Market share based on total win Fair share based on number of slot and table units

#### Mohegan Captures More than its Fair Share – TTM at August 2023<sup>(1)</sup>

### **Key Highlights**

- Pennsylvania is the 2<sup>nd</sup> largest U.S. casino market
  - Pennsylvania generated gross gaming revenues of \$5.5 billion (TTM at August 2023)
  - Northeastern Pennsylvania has a population of 1.1 million and a median household income of ~\$55,000
- Mohegan Pennsylvania is strategically located near Wilkes-Barre, PA
  - Regularly attracts patrons from within a 50-mile radius
    - Located in more densely populated region than Mt. Airy Casino
  - Within easy access of New York, Philadelphia, New Jersey, and Delaware