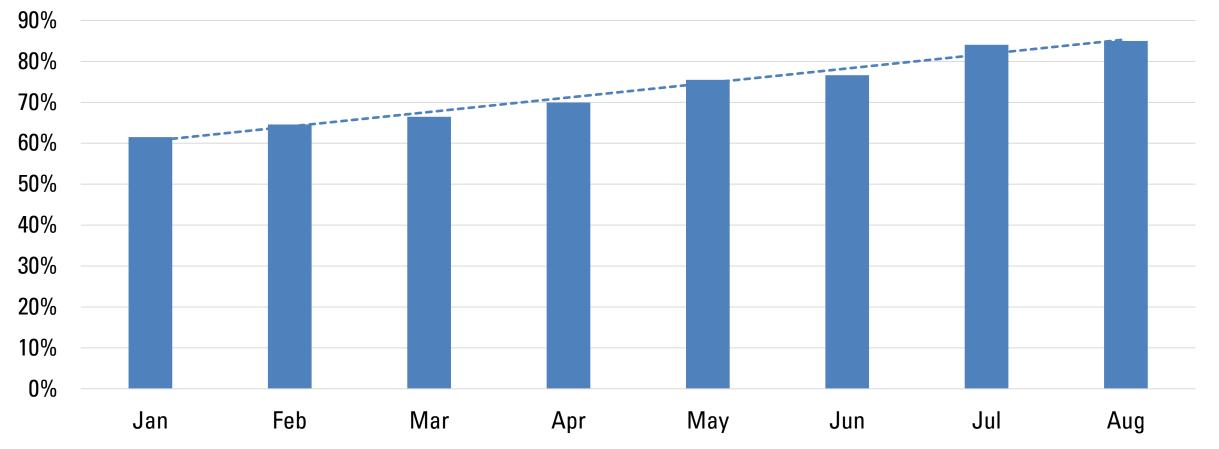

#### Mohegan INSPIRE – Travel Recovery

Market

3

### Incheon International Airport

2023 Total Passengers as a Percent of 2019