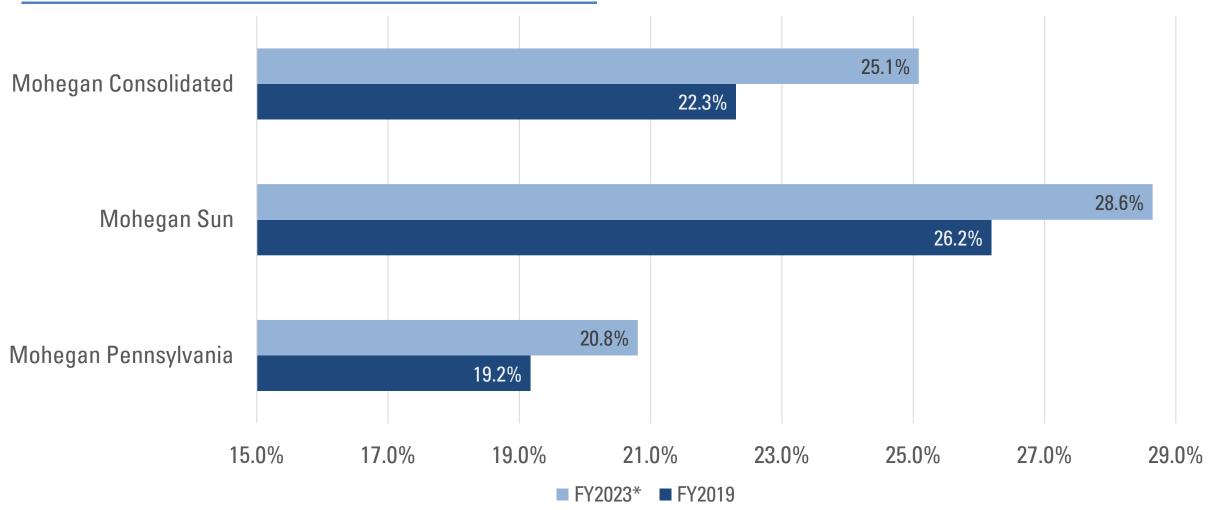

rmed below initial projections by 20-35%
- As part of a post-COVID profitability assessment, Mohegan ended its New York bus programs in March 2020. As a result, it diminished the impact of additional New York gaming competition
- Full complement of offerings in Connecticut currently offer a wider range of experiences for customers, drawing a more financially attractive customer base (i.e. higher spend per trip)
- The Mohegan Momentum Program has developed an increasingly loyal customer base, who are expected to continue traveling to the property







## **Strategic Priorities**





## **1** Focus on Profitability

Mohegan Sun and Mohegan Pennsylvania Revenue Performance (in millions)



Mohegan Sun Mohegan Pennsylvania

## **1** Focus on Profitability

#### **Adjusted EBITDA Margins**



## **1** Focus on Profitability

#### **Continued Improvement Initiatives**

- Management has implemented several initiatives to improve profitability such as:
  - Leveraging technology to maximize yielding of segments relative to current market conditions
  - Implementing labor management tools have increased efficiency and optimized staffing levels amidst rising labor costs
  - Reinvesting into hotel offerings to maintain the highstandards associated with the Mohegan brand
- Key recent performance improvement:
  - Mohegan Sun Connecticut is driving record-high ADR as occupancy levels have returned to pre-COVID norms
    - ADR: \$137 FY19 vs \$153 FY23 (+11%)
  - The Mohegan Pennsylvania Hotel refresh is complete and already driving yield improvement
    - ADR: \$102 FY19 vs \$125 FY23