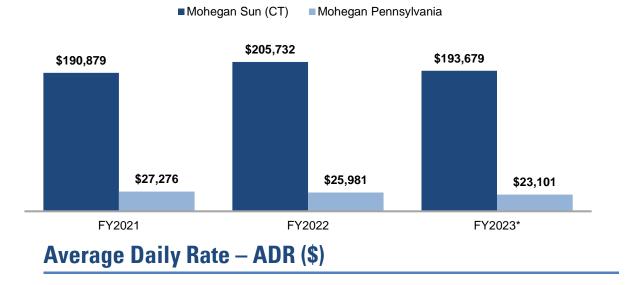

#### **Continued Improvement Initiatives**

- Management has implemented several initiatives to improve profitability such as:
  - Leveraging technology to maximize yielding of segments relative to current market conditions
  - Implementing labor management tools have increased efficiency and optimized staffing levels amidst rising labor costs
  - Reinvesting into hotel offerings to maintain the highstandards associated with the Mohegan brand
- Key recent performance improvement:
  - Mohegan Sun Connecticut is driving record-high ADR as occupancy levels have returned to pre-COVID norms
    - ADR: \$137 FY19 vs \$153 FY23 (+11%)
  - The Mohegan Pennsylvania Hotel refresh is complete and already driving yield improvement
    - ADR: \$102 FY19 vs \$125 FY23 (+22%)