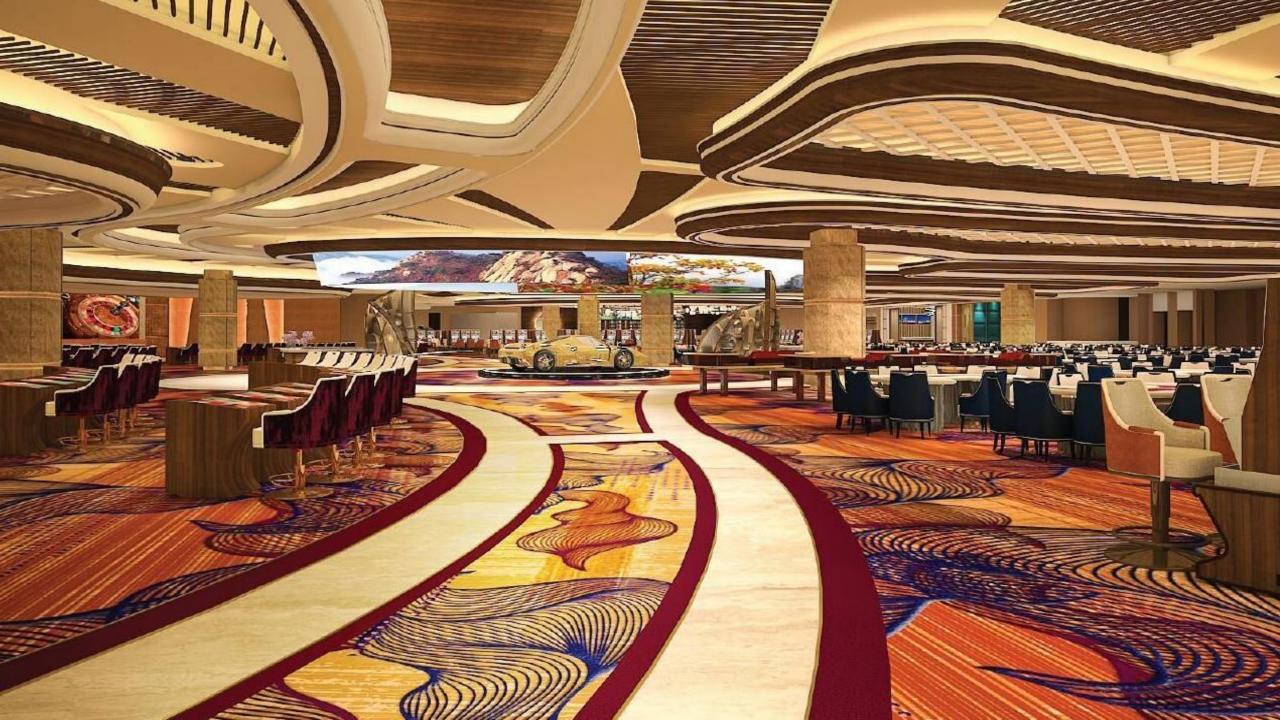

| Digital Street                               | Arena    | Retail/Dining/Entertainment                                                                 | Splash Bay                                                                      |
| 5-star hotel<br>(3 towers)<br>with 1,275<br>rooms | State-of-the-art<br>meeting & events<br>facilities including the<br>largest hotel ballroom in<br>Korea | Foreigner-only<br>premium gaming<br>venue with 150+<br>tables, 700+ slots &<br>electronic games and<br>exclusive player<br>lounges | immersive digital<br>entertainment<br>street |          | A street lined with curated<br>retail shops, food, beverage<br>and entertainment facilities | Large-scale,<br>climate-<br>controlled,<br>and versatile<br>indoor pool<br>dome |



# Casino





















#### Ocean Convention Hotel

























and the second

1.22

AT ENT

----



Sun Executive Lounge











# Food & Beverage

























# MJ23 SPORTS BAR

.....

T HAPPEN

Υ.,





#### CHICKEN & BEER









# **Digital Street**



#### UNDER THE BLUELAND

A sailboat's journey to discover a mysterious unknown island

## UNDER THE BLUELAND

A sailboat's journey to discover a mysterious unknown island

#### **ASTRAL FOREST**

Perform a surreal forest space where the tree of life grows, inspired by the brand philosophy of Inspire



#### GOLDEN GATEWAY

Beginning trip to a golden cave entering grandeur casino enterance



### **Instagram Moments**

































## Convention













## Splash Bay

















## **R