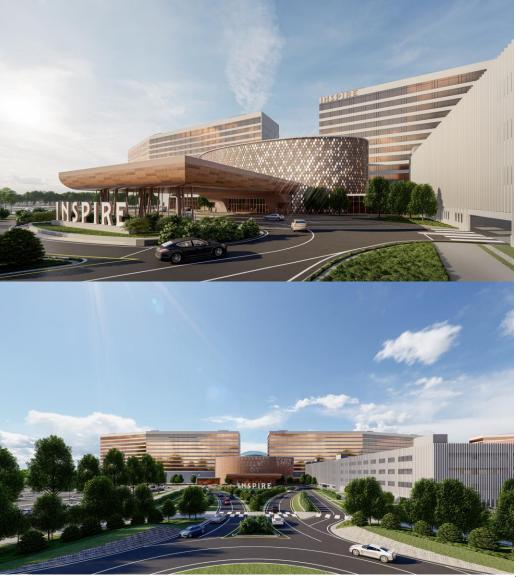

### **Mohegan INSPIRE**

- Opening in the fourth quarter of 2023, Mohegan will be the first Native American Tribe to own and operate a casino in Asia
- The facility will include:
  - Foreigners only casino
    - 700+ slots and 150+ tables
  - 15,000-seat arena
  - Three hotel towers totaling 1,275 hotel rooms
  - Meeting and convention space
  - Dining, retail, entertainment options
  - Indoor pool water dome experience
  - Outdoor family park
- Property will be comparable in size and scale to Mohegan Sun (1,562 rooms and 10,000-seat arena)

## Project Overview

| <b>1</b>                                          | <b>2</b>                                                                                               | <b>3</b>                                                                                                                           | <b>4</b>                                     | <b>5</b> | <b>6</b>                                                                                    | <b>7</b>                                                                        |
|---------------------------------------------------|--------------------------------------------------------------------------------------------------------|------------------------------------------------------------------------------------------------------------------------------------|----------------------------------------------|----------|---------------------------------------------------------------------------------------------|---------------------------------------------------------------------------------|
| Hotel                                             | Meetings & Events                                                                                      | Casino                                                                                                                             | Digital Street                               | Arena    | Retail/Dining/Entertainment                                                                 | Splash Bay                                                                      |
| 5-star hotel<br>(3 towers)<br>with 1,275<br>rooms | State-of-the-art<br>meeting & events<br>facilities including the<br>largest hotel ballroom in<br>Korea | Foreigner-only<br>premium gaming<br>venue with 150+<br>tables, 700+ slots &<br>electronic games and<br>exclusive player<br>lounges | immersive digital<br>entertainment<br>street |          | A street lined with curated<br>retail shops, food, beverage<br>and entertainment facilities | Large-scale,<br>climate-<br>controlled,<br>and versatile<br>indoor pool<br>dome |