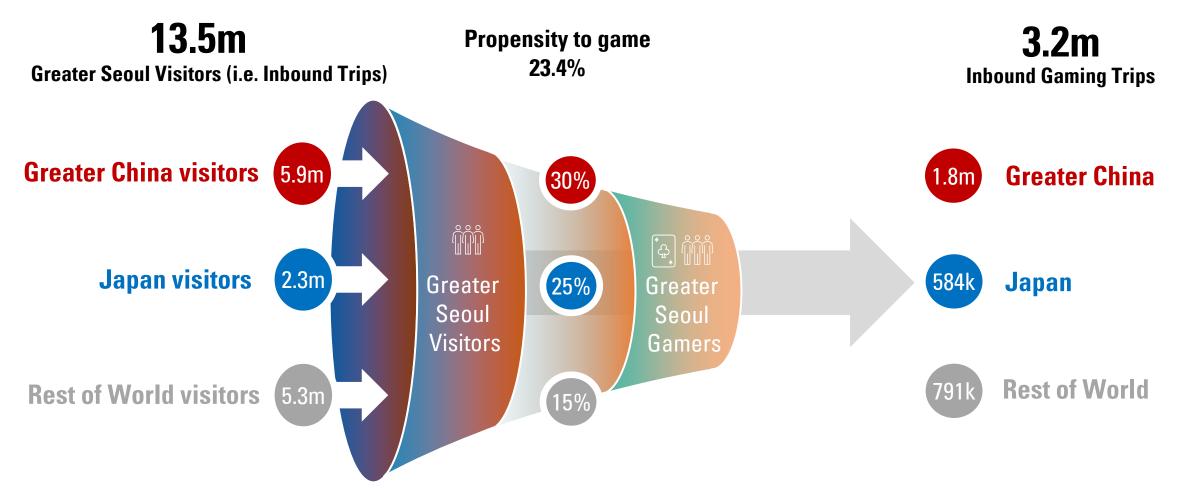

#### **Estimated Greater Seoul Inbound Visitors in 2024\***

| 44%  | <b>Greater China</b>          | <b>5.93 m</b> |
|------|-------------------------------|---------------|
| 17%  | Japan                         | <b>2.32</b> m |
| 39%  | Rest of World                 | 5.27 m        |
| 100% | <b>Greater Seoul Visitors</b> | 13.52 m       |

### Mohegan INSPIRE – Market Size

**Estimated Greater Seoul Inbound Visitors in 2024<sup>1</sup>** 

1. Assumes 2024 equals 2019 visitation and population statistics

#### **Total Market**

| Source                                                | Total<br>Population | Propensity<br>to Game | Trips per Person<br>per Year | Total Gaming Trips<br>per Year |
|-------------------------------------------------------|---------------------|-----------------------|------------------------------|--------------------------------|
| Inbound Visitors                                      | 13.5m               | 23.4%                 | n/a                          | 3.2m                           |
| Foreigners +<br>Dual Passport<br>Koreans <sup>1</sup> | 1.4m                | 22.1%                 | 4.96                         | 1.5m                           |
| Total Market                                          |                     |                       |                              | 4.7m                           |