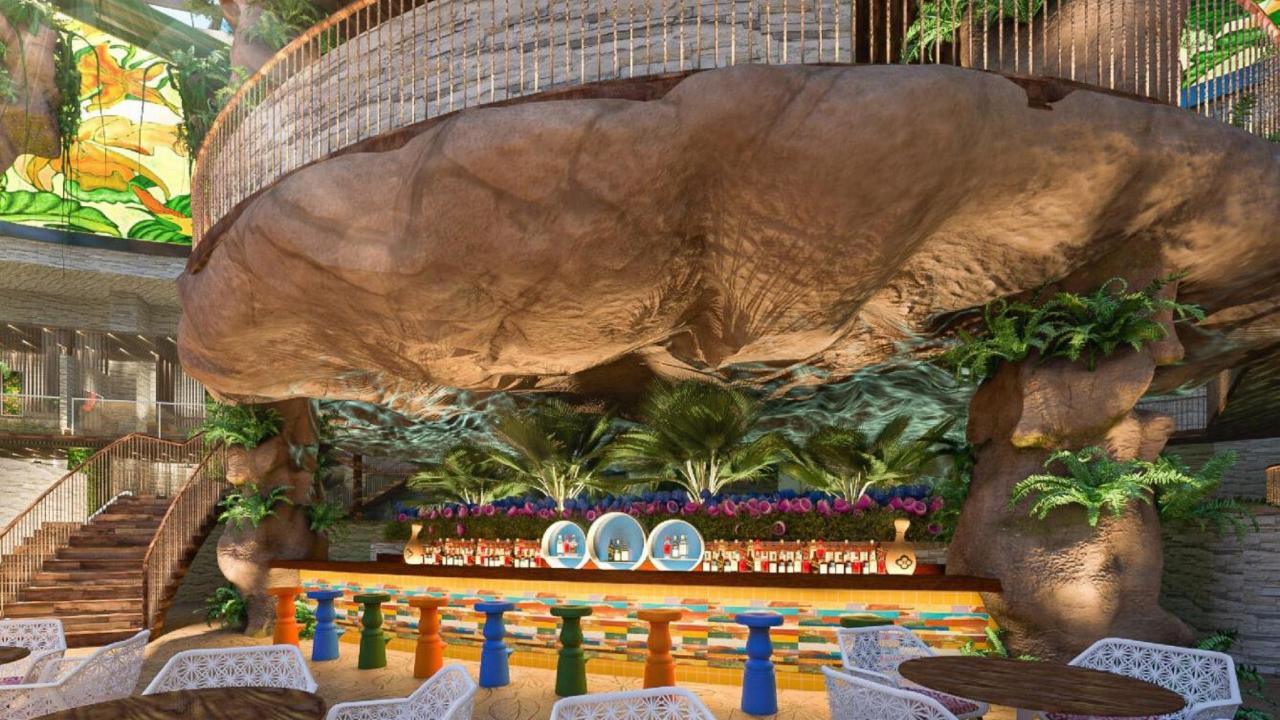

### **Mohegan INSPIRE**

- Opening in the fourth quarter of 2023, Mohegan will be the first Native American Tribe to own and operate a casino in Asia
- The facility will include:
  - Foreigners only casino
    - 700+ slots and 150+ tables
  - 15,000-seat arena
  - Three hotel towers totaling 1,275 hotel rooms
  - Meeting and convention space
  - Dining, retail, entertainment options
  - Indoor pool water dome experience
  - Outdoor family park
- Property will be comparable in size and scale to Mohegan Sun (1,562 rooms and 10,000-seat arena)

## Project Overview

| <b>1</b>                                          | <b>2</b>                                                                                               | <b>3</b>                                                                                                                           | <b>4</b>                                     | <b>5</b> | <b>6</b>                                                                                    | <b>7</b>                                                                        |
|---------------------------------------------------|--------------------------------------------------------------------------------------------------------|------------------------------------------------------------------------------------------------------------------------------------|----------------------------------------------|----------|---------------------------------------------------------------------------------------------|---------------------------------------------------------------------------------|
| Hotel                                             | Meetings & Events                                                                                      | Casino                                                                                                                             | Digital Street                               | Arena    | Retail/Dining/Entertainment                                                                 | Splash Bay                                                                      |
| 5-star hotel<br>(3 towers)<br>with 1,275<br>rooms | State-of-the-art<br>meeting & events<br>facilities including the<br>largest hotel ballroom in<br>Korea | Foreigner-only<br>premium gaming<br>venue with 150+<br>tables, 700+ slots &<br>electronic games and<br>exclusive player<br>lounges | immersive digital<br>entertainment<br>street |          | A street lined with curated<br>retail shops, food, beverage<br>and entertainment facilities | Large-scale,<br>climate-<br>controlled,<br>and versatile<br>indoor pool<br>dome |